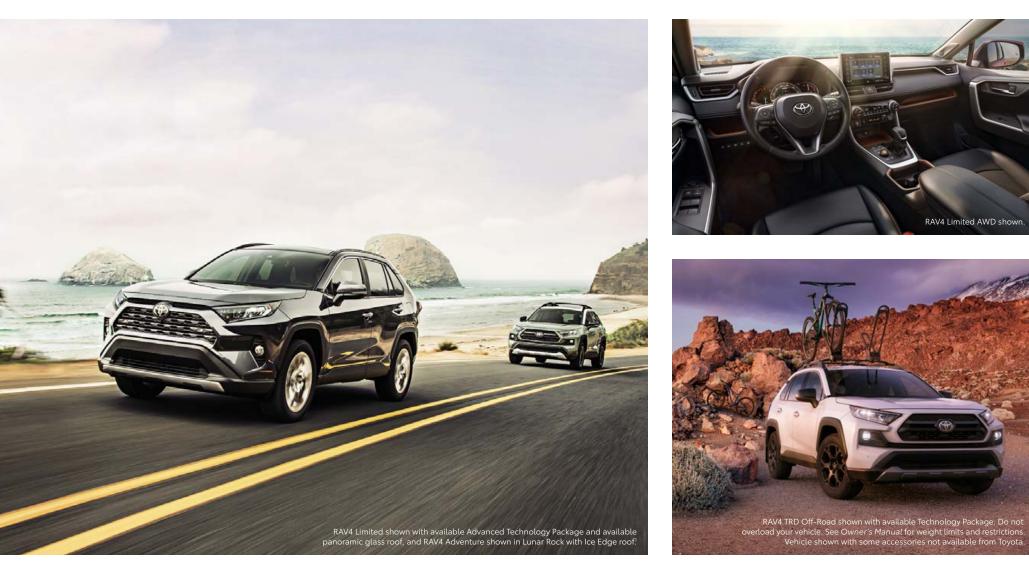

# See where today takes you.

RAV4 HYBRID

## Get more out of every drive.

RAV4 Hybrid stands out from the pack with impressive mpg<sup>5</sup> that doesn't sacrifice powerful performance.

RAV4 PRIME

## The ultimate power move.

RAV4 Prime takes charge as the quickest, most powerful RAV4 yet with an impressive 302 combined net horsepower.

TOYOTA.COM/RAV4PRIME See numbered footnotes in Disclosures section.