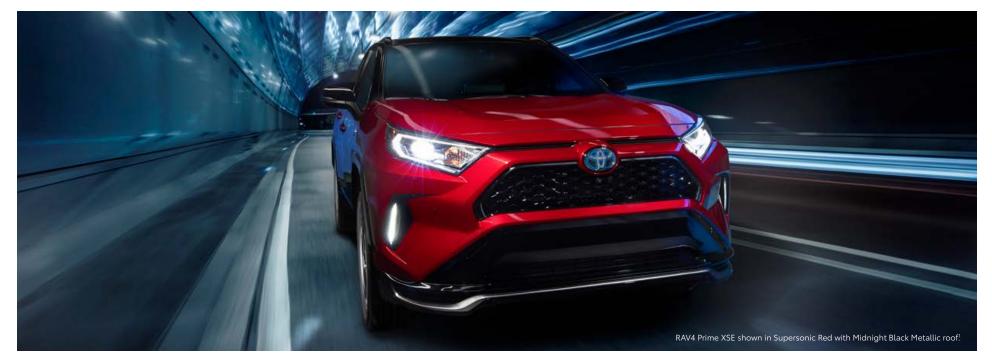

## The ultimate power move.

RAV4 Prime takes charge as the quickest, most powerful RAV4 yet with an impressive 302 combined net horsepower.

TOYOTA.COM/RAV4PRIME See numbered footnotes in Disclosures section.