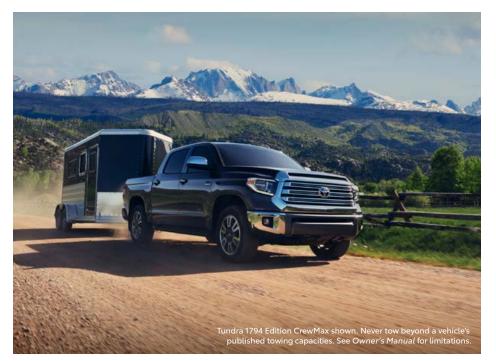

### TRUCKS

These wheels were made to defy limits.

TACOMA

TUNDRA

With reputable off-road capabilities and impressive towing capacities,

Toyota's trucks make a powerful dynamic duo.

# The world is your playground.

Tacoma and Tundra are built to climb hills and run long. Play harder than ever before with a truck capable of conquering the earth.