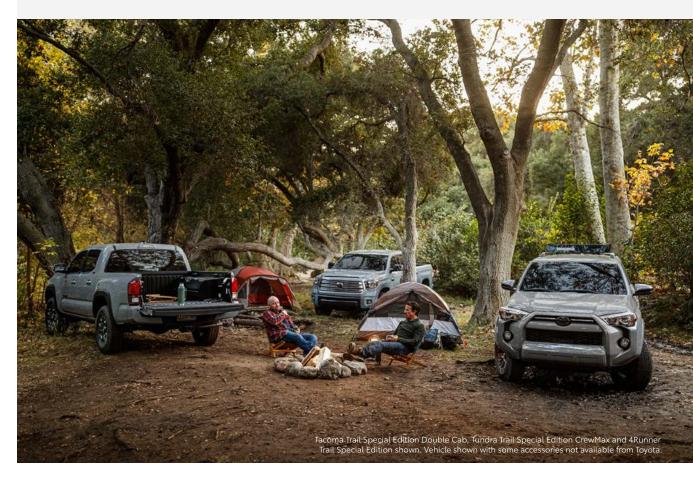

### TRUCKS

These wheels were made to defy limits.

TACOMA

TUNDRA

With reputable off-road capabilities and impressive towing capacities,

Toyota's trucks make a powerful dynamic duo.

# The world is your playground.

Tacoma and Tundra are built to climb hills and run long. Play harder than ever before with a truck capable of conquering the earth.