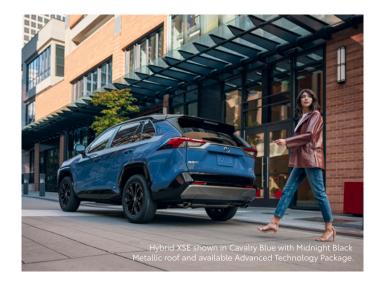

#### **Exterior Features**

- ✓ Bi-LED projector low- and high-beam headlights with LED accent lights
- ✓ Vertical LED accent lighting
- ✓ Two-tone exterior color with Midnight Black Metallic roof46
- ✓ Power tilt/slide moonroof with one-touch open/close