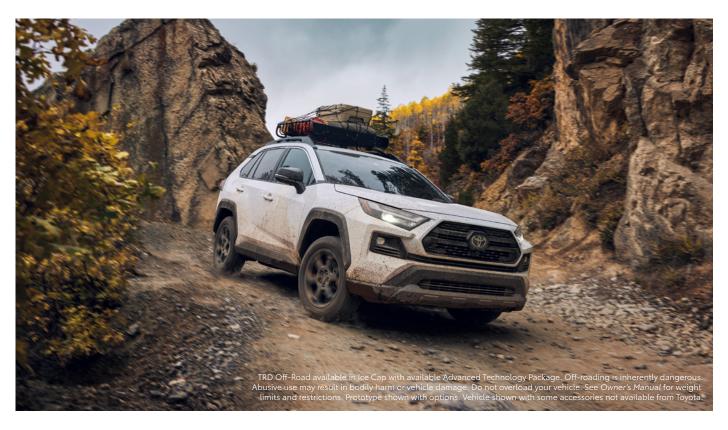

# Ready for your change of scenery.

Make every drive count in the 2023 Toyota RAV4. With its versatile design and powertrain choices, you'll be prepared for whatever the day brings. From camping by the lake to running errands around town, RAV4 is ready to maximize sport with utility. So jump in to explore your next favorite destination with a drive that feels as good as it looks.

















HYBRID

# Go the distance.

RAV4 Hybrid's standard All-Wheel Drive (AWD) gives you confidence, with all-weather capability and enhanced on-road driving dynamics. Add 219 combined net horsepower and up to an EPA-estimated 40 mpg combined rating,3 and be ready for the trip ahead.

40
Up to an EPA-est. mpg<sup>3</sup>





PRIME

# Power up your drive.

RAV4 Prime is a force on the road, with 302 combined net horsepower, making it our most exciting RAV4 yet. And with standard AWD, inclement weather won't disrupt an adventurous day.





# Plug-in hybrid efficiency

RAV4 Prime has an EPA-estimated rating of 42-mile EV-only range rating<sup>5</sup> when fully charged. Add the ability to seamlessly switch between its hybrid mode and EV Mode, which has an EPA-estimated combined 94 M