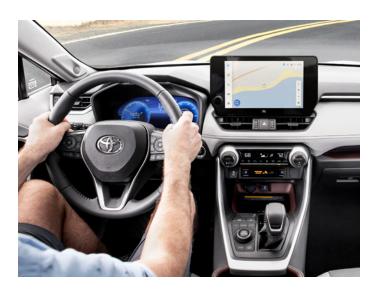

# Technology that keeps up with you.

Take advantage of smarter and convenient available technologies designed to simplify your everyday life. From a suite of services that are there for you 24/7 to an immersive audio multimedia system, you can stay connected to your world.\*.12

### **Drive Connect**

Enhanced features to get you where you need to be.20

- ✓ Destination Assist<sup>21</sup>
- ✓ Intelligent Assistant<sup>20</sup>
- ✓ Cloud Navigation<sup>20</sup>