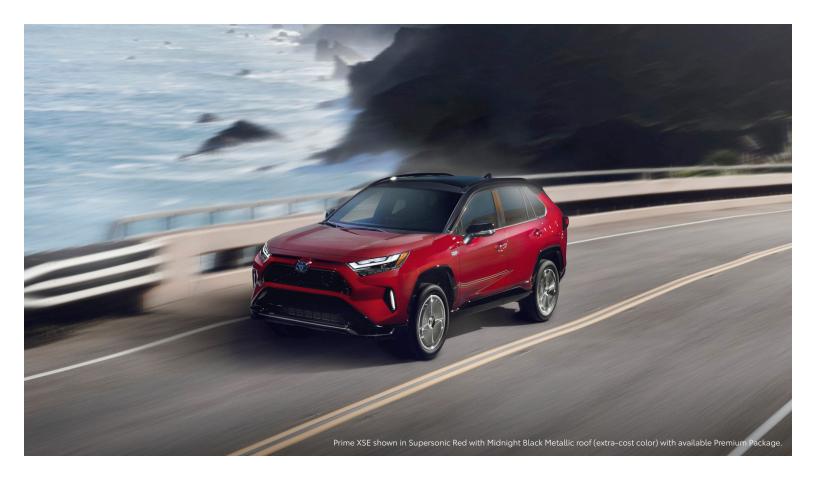

#### Mechanical/Performance

- √ 40 city/36 highway/38 combined EPA-est. mpg (hybrid mode)<sup>4</sup>
- ✓ 94 MPGe<sup>4</sup>
- ✓ 42-mile electric driving range<sup>5</sup>