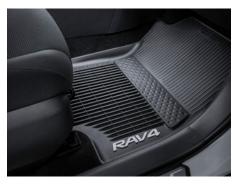

In-vehicle safe by Console Vault®

Body side moldings

All-weather floor liners<sup>48</sup>

Cargo liner<sup>51</sup>

Doorsill protectors

Roof rack cross bars

Integrated dashcam

Mudguards