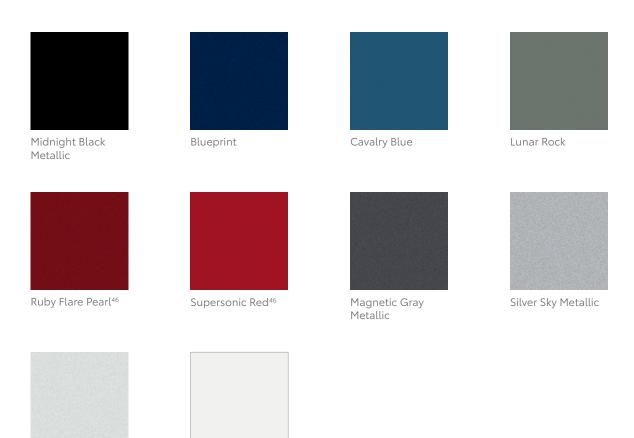

# RAV4 COLORS

Available Ice Edge roof<sup>46</sup>

Wind Chill Pearl<sup>46</sup>

Ice Cap

Magnetic Gray Metallic, Lunar Rock, Cavalry Blue

Available Midnight Black Metallic roof

Wind Chill Pearl,<sup>46</sup> Silver Sky Metallic, Magnetic Gray Metallic, Cavalry Blue, Supersonic Red<sup>46</sup>