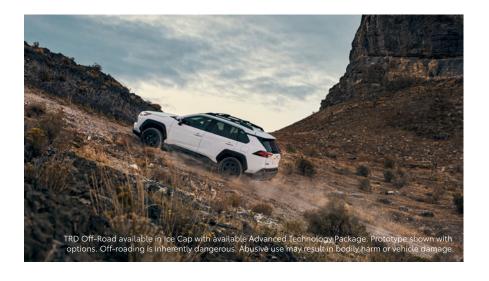

#### TRD Off-Road

#### Adds to or replaces features offered on Adventure

#### Mechanical/Performance

- ✓ Dynamic Torque Vectoring All-Wheel Drive (TV-AWD) with Rear Driveline Disconnect
- ✓ Multi-Terrain Select (MTS) (MUD & SAND, ROCK & DIRT, and SNOW modes)
- ✓ TRD-tuned suspension
- √ 3500-lb. towing capacity<sup>44</sup>
- ✓ 25 city/32 highway/27 combined EPA-est. mpg³

#### **Exterior Features**

- ✓ Black rear bumper with metallic gray insert
- ✓ Power tilt/slid moonroof with one-touch open/close
- ✓ Power liftgate<sup>39</sup> with jam protection
- ✓ Black RAV4 and TRD Off-Road badging
- ✓ Red-painted coil springs
- ✓ TRD-stamped stainless steel front skid plate
- ✓ 18-in. 6-spoke matte-black TRD flow-formed alloy wheels
- ✓ Falken®47 WILDPEAK All-Terrain tires

#### Interior Features

- ✓ SofTex®-trimmed<sup>40</sup> seats with red accents and stitching and TRD stitching in front headrests
- ✓ Red-accented interior, including red stitching on dash, doors and seat
- ✓ TRD all-weather floor mats<sup>48</sup> and cargo liner