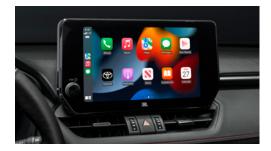

## Wireless Android Auto™

Stay connected on the road. When wirelessly pairing your compatible Android™9 phone with the audio multimedia system, Android Auto™10 lets you get real-time traffic alerts, make and receive phone calls, listen to your favorite soundtrack and more.

# Wireless Apple CarPlay®

Bring along a familiar face. With RAV4's wireless Apple CarPlay®7 compatibility, you can use your compatible iPhone®8 with the multimedia system to get directions, make calls, send and receive messages and listen to music, all while staying focused behind the wheel.