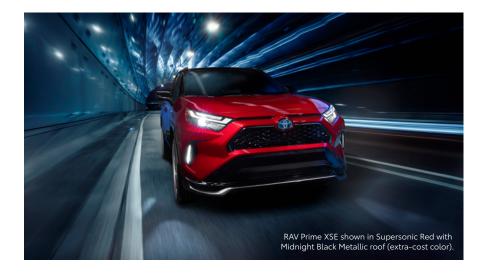

only range rating<sup>5</sup> when fully charged. Add the ability to seamlessly switch between its hybrid mode and EV Mode, which has an EPA-estimated combined 94 MPGe rating,<sup>4</sup> and experience versatility in every drive.

# Powered by efficiency.



# Hybrid powertrain with 219 net horsepower

RAV4 Hybrid's dual electric motors and an Electronically controlled Continuously Variable Transmission (ECVT) work together to provide impressive acceleration and help enhance fuel efficiency on every trip.



# Dynamic Torque Vectoring All-Wheel Drive (TV-AWD)

Available on gas models, this AWD system helps enhance responsiveness and stability by sending up to 50 percent of the power to the rear and then further distributing that power to the right or left side — whichever needs it more.



# Plug-in performance

With a 5.7-second 0-60 time, the power of RAV4 Prime will get you going fast. The advanced gas/electric powertrain delivers the power you need, while still delivering a smooth, comfortable ride.

# Amplify your drive.

Enhance every drive with an experience that's all about you. Whether enjoying your favorite soundtrack or interacting with an interface that you're familiar with, you'll always be surrounded by comfort.



# JBL® Premium Audio System

Immerse yourself in quality sound with RAV4's available JBL<sup>®2</sup> Premium Audio. An 11-speaker, 800-watt audio system equipped with a subwoofer, it provides phenomenal sound that amplifies every drive.



## Wireless Android Auto™

Stay connected on the road. When wirelessly pairing your compatible Android™9 phon