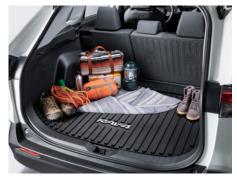

In-vehicle safe by Console Vault®

Body side moldings

All-weather floor liners<sup>48</sup>

Cargo liner<sup>51</sup>

Doorsill protectors

Roof rack cross bars

Integrated dashcam

Mudguards