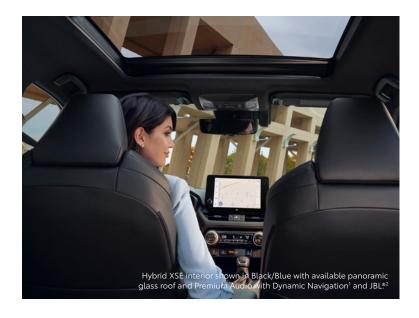

# JBL® Premium Audio System

Immerse yourself in quality sound with RAV4's available JBL<sup>®2</sup> Premium Audio. An 11-speaker, 800-watt audio system equipped with a subwoofer, it provides phenomenal sound that amplifies every drive.