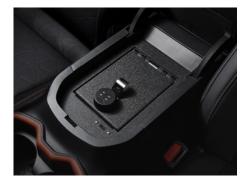

In-vehicle safe by Console Vault®

Body side moldings

All-weather floor liners<sup>48</sup>

Cargo liner<sup>51</sup>

Doorsill protectors

Roof rack cross bars

Integrated dashcam

Mudguards