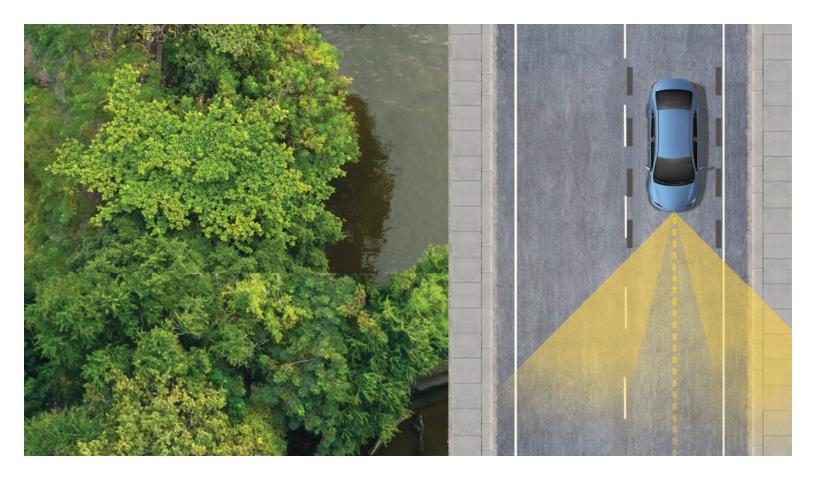

# Peace of mind comes standard.

Toyota Safety Sense<sup>™</sup> 2.5 (TSS 2.5)\*, <sup>27</sup> is a bundle of active safety features included on many new Toyota vehicles at no additional cost. These innovative features were designed to help protect you and your passengers from harm.

Pre-Collision System with Pedestrian Detection<sup>28</sup>

Full-Speed Range Dynamic Radar Cruise Control<sup>29</sup>

Lane Departure Alert with Steering Assist<sup>30</sup>

Automatic High Beams<sup>31</sup>