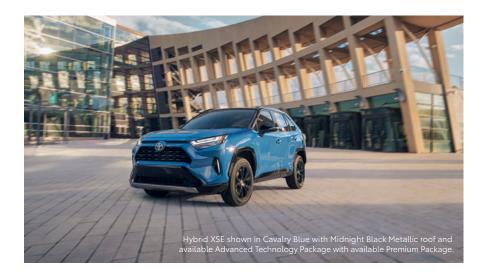

#### **Exterior Features**

- ✓ Bi-LED projector low- and high-beam headlights with LED accent lights
- ✓ Vertical LED accent lighting
- ✓ Two-tone exterior color with Midnight Black Metallic roof46
- ✓ Power tilt/slide moonroof with one-touch open/close