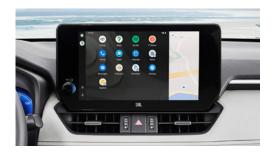

## Wireless Android Auto™

Stay connected on the road. When wirelessly pairing your compatible Android™9 phone with the audio multimedia system, Android Auto™10 lets you get real-time traffic alerts, make and receive phone calls, listen to your favorite soundtrack and more.

# Wireless Apple CarPlay®

Bring along a familiar face. With RAV4's wireless Apple CarPlay®7 compatibility, you can use your compatible iPhone®8 with the multimedia system to get directions, make calls, send and receive messages and listen to music, all while staying focused behind the wheel.