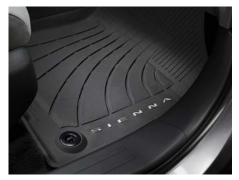

#### **Interior Features**

- ✓ Seating for seven
- ✓ Wireless charging surface<sup>44</sup>
- √ 1500W power outlet<sup>5</sup>
- ✓ All-weather floor mats<sup>46</sup>
- ✓ Driver Easy Speak
- ✓ SofTex®³ sport-trimmed seats
- Heated front seats
- Second-row captain's chairs with super-long-slide feature
- 60/40 One-Motion-Stow Split & Stow 3rd Row® seat

All-weather floor liner<sup>46</sup>

Body side moldings

Cargo liner<sup>48</sup>

Cargo organizer48

Cargo tray<sup>48</sup>

Cross bars<sup>49</sup>

Illuminated doorsills

Towing hitch receiver and wiring harness<sup>50, 51</sup>