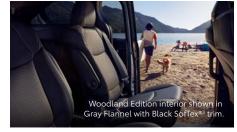

#### Unique seats and stitching

Sienna Woodland Edition's dark chromeaccented exterior and black badging is complemented by an interior to match. Black SofTex®3 sport-trimmed seats feature a unique stitch color that raises the bar in style and comfort.