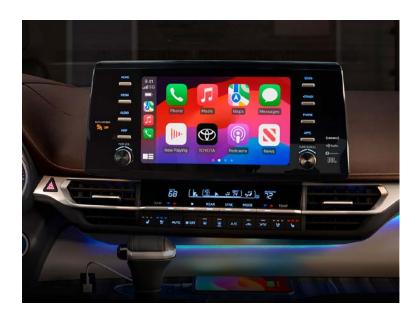

## Entertainment for every day.

Play music, make calls, send messages and more from Sienna's 9-in. touchscreen audio multimedia display.

And available Dynamic Navigation<sup>19</sup> shows you turn-by-turn directions right before your eyes, while its available Premium JBL<sup>®23</sup> Audio system plays your favorite albums and podcasts with enhanced sound quality.

#### Apple CarPlay®

With Sienna's Apple CarPlay®24 compatibility standard, you can use your compatible iPhone®25 with the multimedia system to get directions, make calls, send and receive messages, and listen to music, all while staying focused behind the wheel.

#### Android Auto™

Stay connected on the road. By pairing your compatible Android™26 phone with the audio multimedia system, Android Auto™27 lets you get real-time traffic alerts, make and receive phone calls, listen to your favorite soundtrack and more.