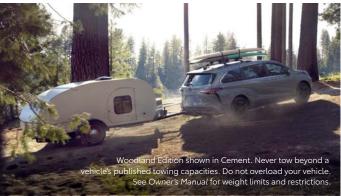

#### Hybrid performance

Whether you're driving around the city during the day or taking a weekend road trip, Sienna's class-leading EPA-estimated 36 combined mpg¹ helps keep you going. And with 3500 lbs. of towing capacity, 50,51 you can bring more with you on your next adventure.

#### Mechanical/Performance

- ✓ Increased ground clearance
- ✓ All-Wheel Drive (AWD)
- √ 35 city/36 highway/35 combined EPA-est. mpg<sup>38</sup>

#### **Exterior Features**

- ✓ Available in Cement or Midnight Black Metallic
- ✓ Black lower grille garnish
- ✓ Dark chrome upper grille garnish
- ✓ Towing hitch receiver<sup>51</sup>
- √ 18-in, dark wheels
- ✓ Black roof rails with cross bars
- ✓ Black Sienna liftgate logo
- ✓ Black Toyota emblem and grade badge