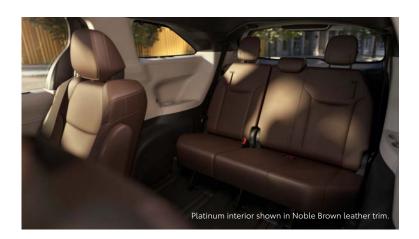

#### Second-row captain's chairs

Sienna's available super-long-slide seats and captain's chairs with built-in ottomans<sup>4</sup> slide back for enhanced comfort or move up to make more room for cargo or passengers in the third row.