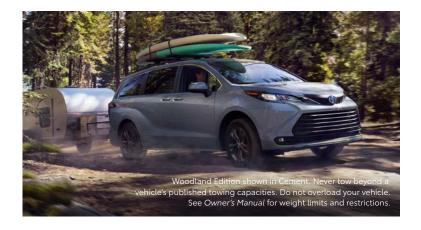

#### Hybrid performance

Whether you're driving around the city during the day or taking a weekend road trip, Sienna's class-leading EPA-estimated 36 combined mpg¹ helps keep you going. And with 3500 lbs. of towing capacity, 50,51 you can bring more with you on your next adventure.