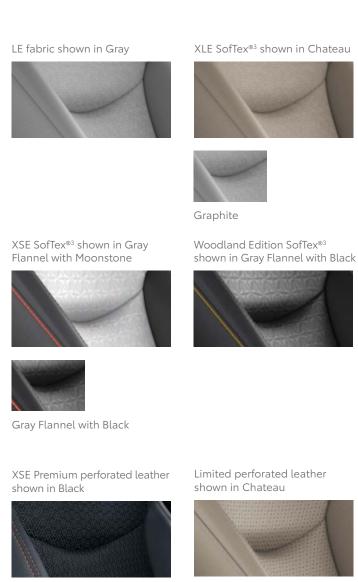

#### SIENNA COLORS & TRIMS

Cypress

Sunset Bronze Mica

Cement

Wind Chill Pearl<sup>2</sup>

Graphite

Platinum perforated leather

LE and XLE 17-in. alloy wheels