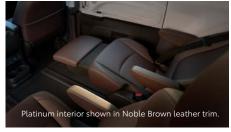

#### **Interior Features**

- ✓ Seating for seven
- ✓ Leather-trimmed seats
- Heated and ventilated front seats
- Heated second-row captain's chairs with super-long-slide feature and ottomans<sup>4</sup>
- SofTex®-trimmed³ 60/40 One-Motion-Stow
- Split & Stow 3rd Row® seat
- ✓ Leather-wrapped heated power tilt/telescopic steering wheel
- √ 10-in. color Head-Up Display (HUD)