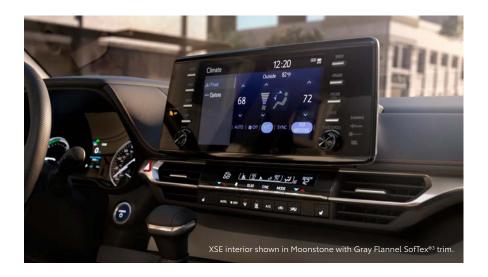

#### Four-zone climate control

You like it hot. Your partner likes it cool. Your son needs it to be 70 degrees exactly. And your dog likes it toasty. Using Sienna's available best-in-class four-zone climate control system, you can set the temperature for each zone so everyone can keep their cool.