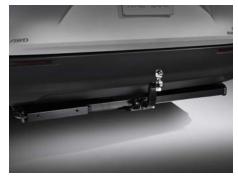

#### **Exterior Features**

- ✓ Available in Cement or Midnight Black Metallic
- ✓ Black lower grille garnish
- ✓ Dark chrome upper grille garnish
- ✓ Towing hitch receiver<sup>51</sup>
- √ 18-in, dark wheels
- ✓ Black roof rails with cross bars
- ✓ Black Sienna liftgate logo
- ✓ Black Toyota emblem and grade badge

All-weather floor liner<sup>46</sup>

Body side moldings

Cargo liner<sup>48</sup>

Cargo organizer48

Cargo tray<sup>48</sup>

Cross bars<sup>49</sup>

Illuminated doorsills

Towing hitch receiver and wiring harness<sup>50, 51</sup>