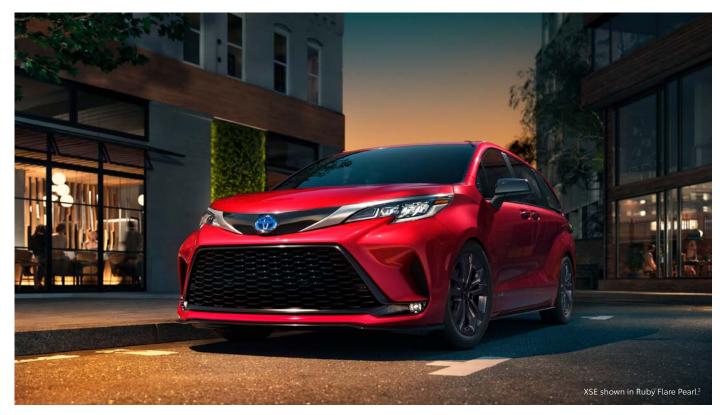

#### Sporty styling

With available 20-in. dark wheels and sporty black accents, including a honeycomb grille, Sienna's modern design matches your sense of style.

#### **Exterior Features**

- ✓ LED headlights and LED-strip DRL with auto on/off feature
- ✓ Black side rocker panels
- ✓ Metallic black sport mesh front grille
- ✓ Black heated power outside mirrors
- ✓ 20-in. dark wheels
- ✓ Rear lower bumper in black sport mesh
- ✓ Black Sienna liftgate logo
- ✓ Black roof-mounted shark-fin antenna