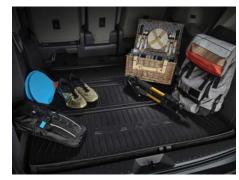

#### Split & Stow 3rd Row® seat

Make room for more friends, more stuff or both. Sienna's 60/40 One-Motion-Stow Split & Stow 3rd Row® seat easily folds down so you can configure the space in the back to meet the day's needs.

All-weather floor liner<sup>46</sup>

Body side moldings

Cargo liner<sup>48</sup>

Cargo organizer48

Cargo tray<sup>48</sup>

Cross bars<sup>49</sup>

Illuminated doorsills

Towing hitch receiver and wiring harness<sup>50, 51</sup>