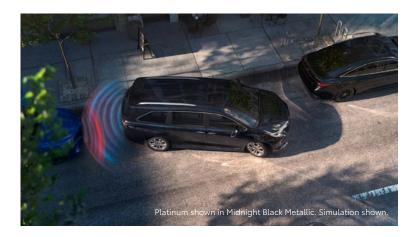

### Front and Rear Parking Assist with Automatic Braking

Up your parking game. When pulling in or backing out of a tight space, Sienna's available Front and Rear Parking Assist with Automatic Braking (PA w/AB)<sup>9</sup> sends you audio and visual notifications, helping you park under pressure — without breaking a sweat.