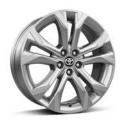

#### Sporty styling

With available 20-in. dark wheels and sporty black accents, including a honeycomb grille, Sienna's modern design matches your sense of style.

#### **Exterior Features**

- ✓ LED headlights and LED-strip DRL with auto on/off feature
- ✓ Black side rocker panels
- ✓ Metallic black sport mesh front grille
- ✓ Black heated power outside mirrors
- ✓ 20-in. dark wheels
- ✓ Rear lower bumper in black sport mesh
- ✓ Black Sienna liftgate logo
- ✓ Black roof-mounted shark-fin antenna

XSE FWD 20-in. dark wheels

XSE AWD and Woodland Edition 18-in. dark wheels

XLE and Limited 18-in. bright wheels

Platinum AWD 18-in. metallic wheels

Platinum FWD 20-in. metallic wheels