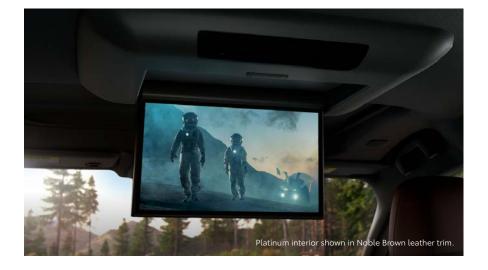

#### Entertainment center

On road trips or campouts, passengers can watch their favorite shows in the back with Sienna's available 1080p HD rear-seat entertainment center.