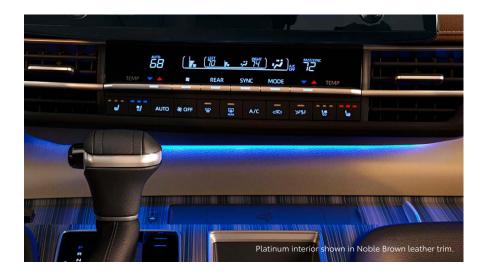

#### Four-zone climate control

You like it hot. Your partner likes it cool. Your son needs it to be 70 degrees exactly. And your dog likes it toasty. Using Sienna's available best-in-class four-zone climate control system, you can set the temperature for each zone so everyone can keep their cool.