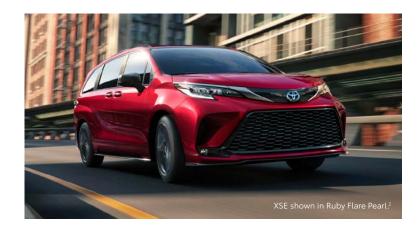

#### Sporty styling

With available 20-in. dark wheels and sporty black accents, including a honeycomb grille, Sienna's modern design matches your sense of style.