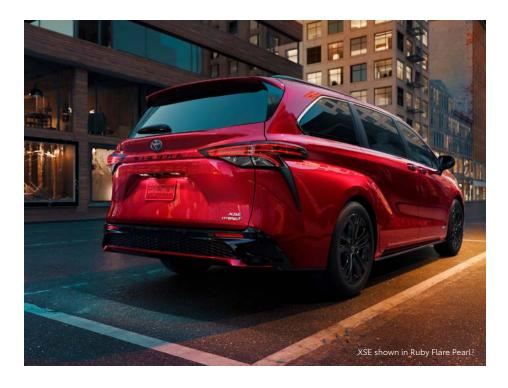

#### Sporty styling

With available 20-in. dark wheels and sporty black accents, including a honeycomb grille, Sienna's modern design matches your sense of style.

# Style, with room to spare.

Whether you're going to your daughter's dance recital or taking your partner out for date night, Sienna's picture-perfect look is ready for any occasion.

#### Premium exterior

Sienna's design is as stylish as it is functional. Its unmistakable silhouette inspires you to accomplish whatever's on the agenda, in style.

#### **Bold colors**

Stand out from the pack with Sienna's eyecatching exterior colors. From Cypress green to Cement, there's a color that'll make a statement wherever you go.