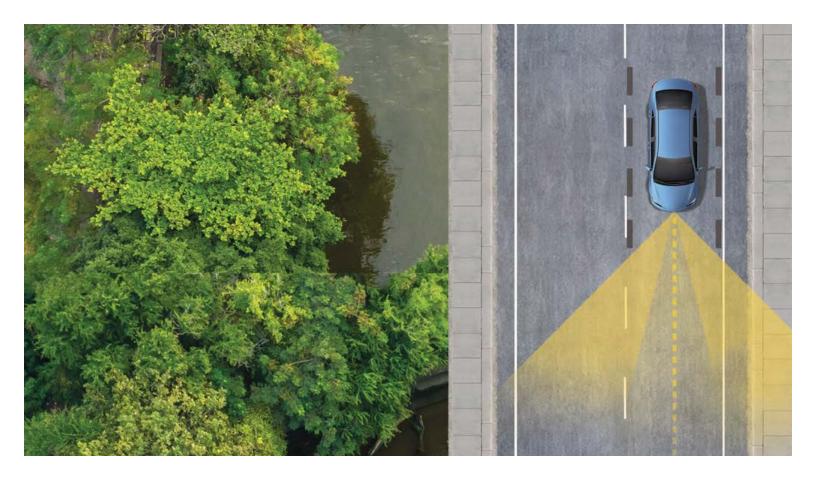

Pre-Collision System with Pedestrian Detection<sup>31</sup>

Full-Speed Range Dynamic Radar Cruise Control<sup>32</sup>

Lane Departure Alert with Steering Assist<sup>33</sup>

Automatic High Beams<sup>34</sup>

Lane Tracing Assist<sup>35</sup>

Road Sign Assist<sup>36</sup>