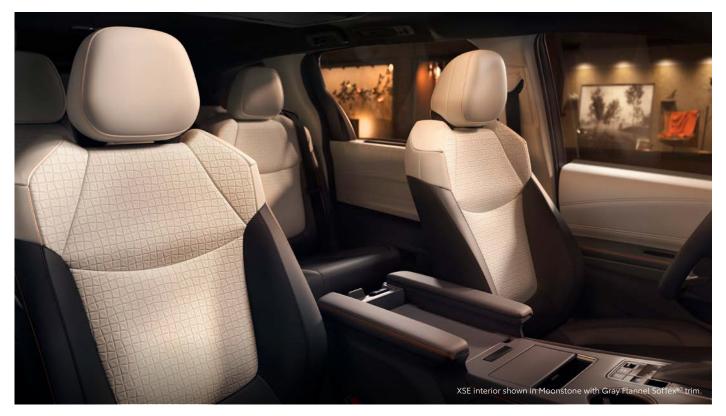

## Full of good ideas.

From the moment you sit behind the wheel of Sienna, you're the one in control. With no inch overlooked, Sienna's thoughtfully designed interior is the ideal balance of function and style.

#### Second-row captain's chairs

Sienna's available super-long-slide seats and captain's chairs with built-in ottomans<sup>4</sup> slide back for enhanced comfort or move up to make more room for cargo or passengers in the third row.

#### Unique seats and stitching

Sienna Woodland Edition's dark chromeaccented exterior and black badging is complemented by an interior to match. Black SofTex®3 sport-trimmed seats feature a unique stitch color that raises the bar in style and comfort.