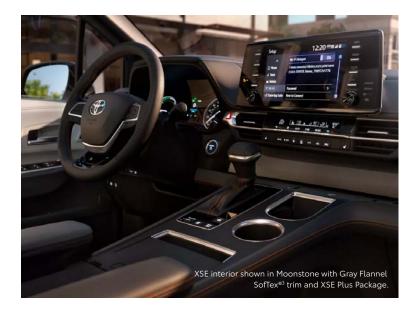

## Entertainment for every day.

Play music, make calls, send messages and more from Sienna's 9-in. touchscreen audio multimedia display.

And available Dynamic Navigation<sup>19</sup> shows you turn-by-turn directions right before your eyes, while its available Premium JBL<sup>®23</sup> Audio system plays your favorite albums and podcasts with enhanced sound quality.