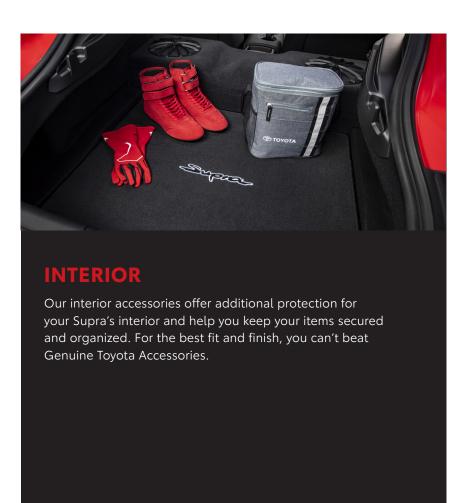

#### **Carpet Cargo Mat<sup>2</sup>**

Protect your cargo area with the carpet cargo mat engineered to precisely fit your vehicle.

- Helps prevent premature trunk area wear and tear
- Durable, skid-resistant backing helps keep the mat in place
- Stylish Supra logo adds a customized touch

#### Cargo Tote<sup>2</sup>

Versatile cargo tote holds a variety of items and helps keep them in place.

- Removable divider panels help hold items upright and customize space
- Two carrying handles for easy loading and unloading
- Collapses for easy storing in cargo area when not in use