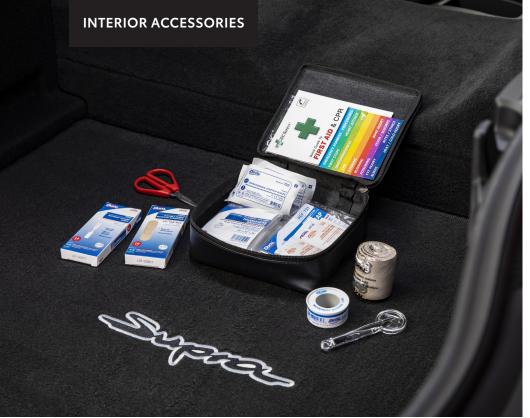

#### **First Aid Kit**

Compact, soft-sided first aid kit contains what you need to treat minor scrapes and scratchess.

- Water-resistant and flame-retardant black PVC zipper case for safety and durability
- Kit includes insect sting relief pads, self-adhesive bandages, rolled stretch bandage with metal clips, waterproof, heat-reflective survival blanket and stainless steel scissors