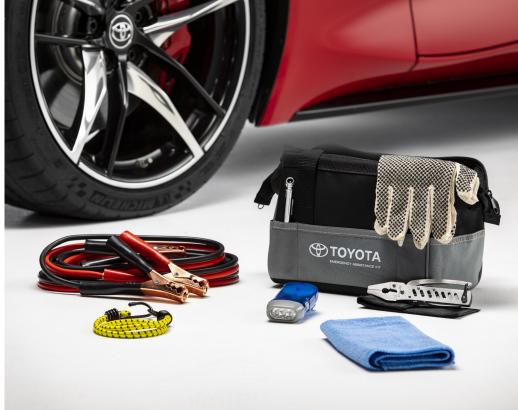

#### **Emergency Assistance Kit**

This multi-functional kit contains tools you may need for unexpected emergencies. The compact zipper bag features outer storage pockets and reflective emergency indicators on the surface. Kit includes:

- Versatile, stainless steel pocket tool with pliers, wire cutters and two screwdrivers
- Heat-reflective emergency blanket, flashlight, work gloves, automotive-grade hose tape, tire gauge, bungee cord, shop towel and tether strap
- Booster/jumper cables with multilingual instructions