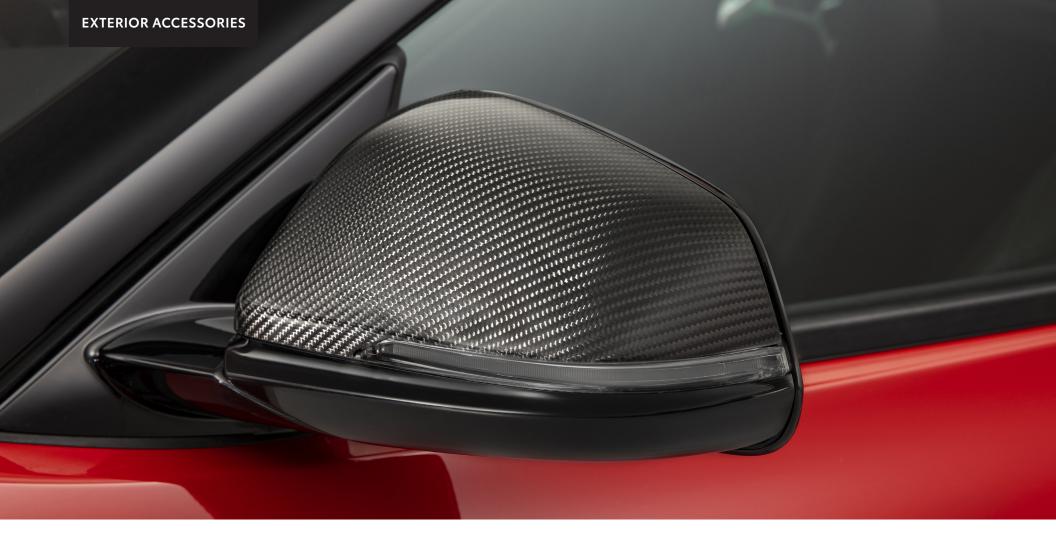

#### Carbon Fiber Mirror Caps<sup>1</sup>

Add these high-quality carbon fiber mirror caps to enhance the already aggressive styling of the Supra. They are sleek with a polished look and made to precisely fit your vehicle.

- Handmade 2x2 carbon fiber twill weave
- Clear-coated to help protect mirror caps from potential discoloration caused by UV rays
- Easy installation, with simple tools