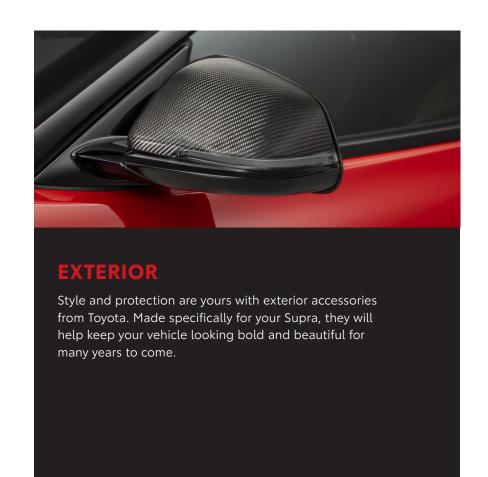

#### Carbon Fiber Mirror Caps<sup>1</sup>

Add these high-quality carbon fiber mirror caps to enhance the already aggressive styling of the Supra. They are sleek with a polished look and made to precisely fit your vehicle.

- Handmade 2x2 carbon fiber twill weave
- Clear-coated to help protect mirror caps from potential discoloration caused by UV rays
- Easy installation, with simple tools