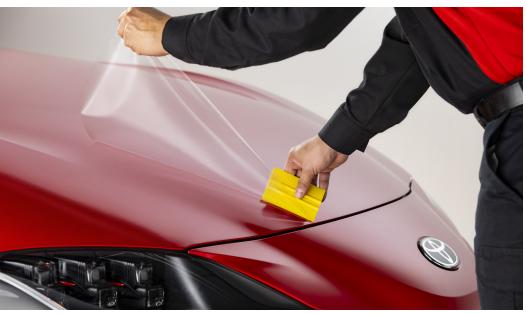

#### Paint Protection Film<sup>1</sup>

Genuine Toyota paint protection film helps protect the paint finish from chips and scratches.

- Multiple film layers of durable, nearly invisible urethane help provide protection and resist discoloration
- Designed for specific sections of the vehicle that are most prone to chipping
- Kit includes paint protection film for hood and door cups
   Kit for Front Bumper sold separately