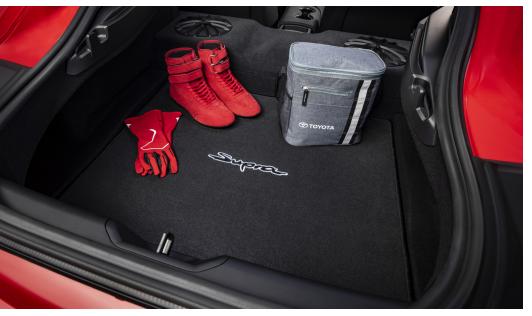

#### **Carpet Cargo Mat<sup>2</sup>**

Protect your cargo area with the carpet cargo mat engineered to precisely fit your vehicle.

- Helps prevent premature trunk area wear and tear
- Durable, skid-resistant backing helps keep the mat in place
- Stylish Supra logo adds a customized touch