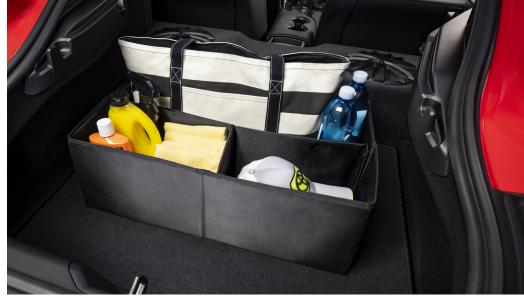

#### Cargo Tote<sup>2</sup>

Versatile cargo tote holds a variety of items and helps keep them in place.

- Removable divider panels help hold items upright and customize space
- Two carrying handles for easy loading and unloading
- Collapses for easy storing in cargo area when not in use