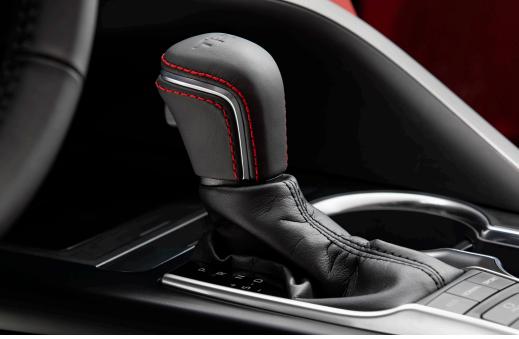

#### **TRD Shift Knob**

Upgrade your Camry shift knob with TRD red-stitched, leather wrapped shifter and embossed TRD logo.

- TRD shifter proudly displays embossed TRD logo while leather-stitched texture provides extra grip
- Provides an eye-catching addition to the Camry interior
- Easy installation