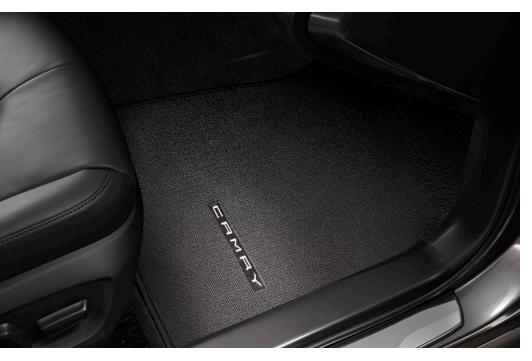

#### **Carpet Floor Mats<sup>2</sup>**

Long-wearing, fade-resistant carpet floor mats help keep your carpet neat and clean.

- Precisely engineered to fit your vehicle's floor
- Skid-resistant backing and driver-side quarter-turn fasteners help secure mat in position
- Removable and easy to clean
- Vehicle logo adds a customized touch