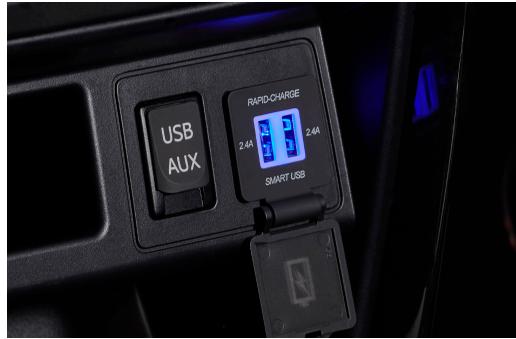

#### USB Dual Power Port<sup>3</sup> (Rear Only)

Power ports provide additional capability to your vehicle giving you access and power to charge your multimedia USB devices.

- Includes two rear USB ports
- Innovative smart USB connector, either way is up
- Two fast charging 2.4A power ports
- Blue LED power status light shines through flip cap