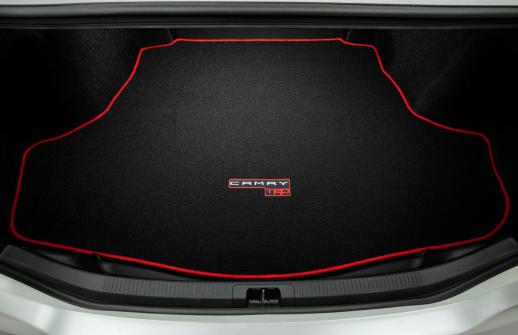

#### **TRD Trunk Mat<sup>5</sup>**

Enhance your Camry with the race-inspired TRD trunk mat. Embroidered with the Camry TRD logo and TRD red trim, this mat is precisely engineered to fit the Camry trunk.

- Helps protect original trunk liner from wear and stains
- Made of durable, fade-resistant carpeting
- Standard on TRD models