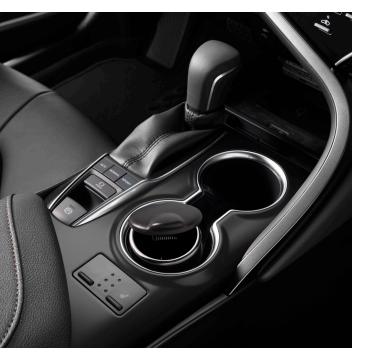

#### Coin Holder/Ashtray Cup

Self-contained coin holder/ashtray cup fits conveniently inside the cupholder.

- Hinged lid helps minimize odors and flyaway ashes
- Easy to empty and clean
- Also provides handy storage for coins and other small items