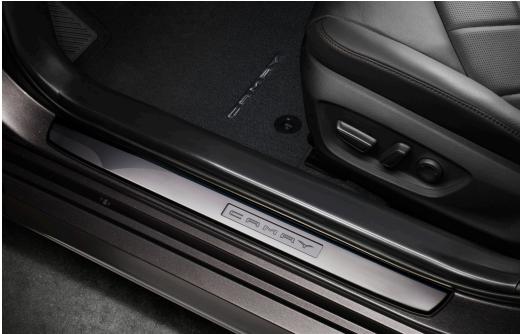

#### **Door Sill Protectors**

Door sill protectors help guard against normal wear and tear from interior door scuffs, scrapes and scratches.

- Premium polished finish adds durability and style
- Vehicle logo adds a customized look