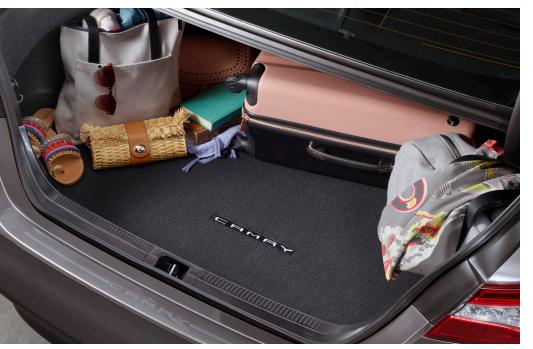

#### **Carpet Floor Mats<sup>2</sup>**

Long-wearing, fade-resistant carpet floor mats help keep your carpet neat and clean.

- Precisely engineered to fit your vehicle's floor
- Skid-resistant backing and driver-side quarter-turn fasteners help secure mat in position
- Removable and easy to clean
- Vehicle logo adds a customized touch

#### **Carpet Trunk Mat<sup>4</sup>**

The ideal solution for helping keep the Camry trunk area looking like new.

- Helps prevent premature trunk area wear and tear
- Durable, skid-resistant backing helps keep the mat in place