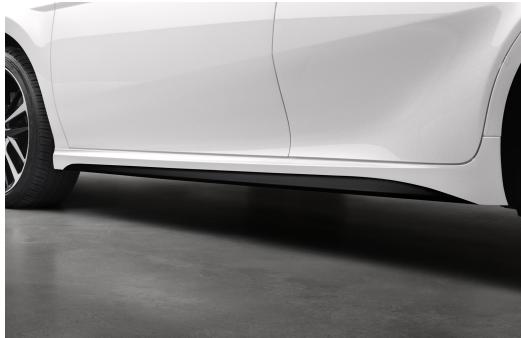

#### Lower Rocker Appliqué

Provides a stylish enhancement to your Camry.

- Designed for an exact fit
- Helps protect exterior paint surfaces