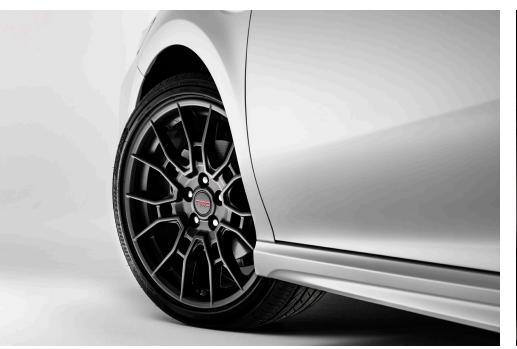

#### TRD 19" Matte Black Alloy Wheels

Bring sporty style to your Camry with the same TRD matte black alloy wheels that are featured on the first ever Camry TRD model.

- Wheels incorporate the ideal weight, offset and brake clearance to ensure proper fit, finish and reliability
- Extensive ride, handling and strength tests ensure of these wheels meet TRD's high quality standards
- Wheels do not include Center Caps