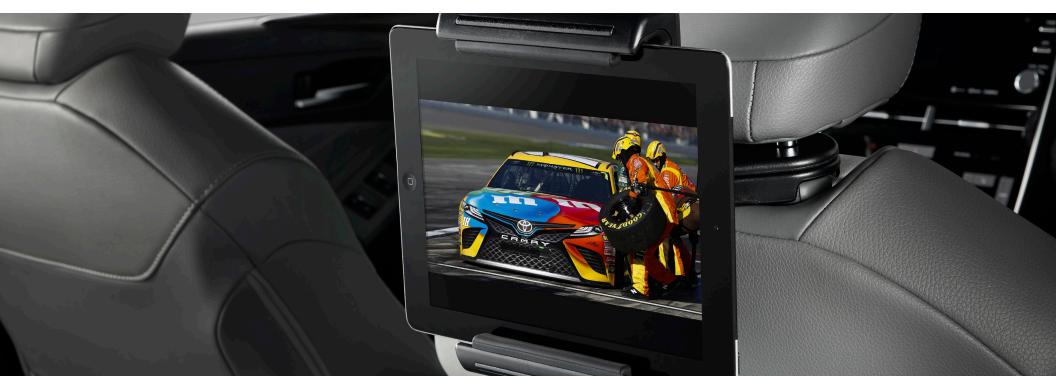

#### **Universal Tablet Holder**<sup>6</sup>

Compatible with virtually all multimedia devices, it holds your tablet, phone, music or video player in place.

- Installs and removes in seconds—no tools required
- Durable construction with spring-loaded arms to hold your device in place
- Adjustable pivot/tilt enables passengers to view their device at eye level