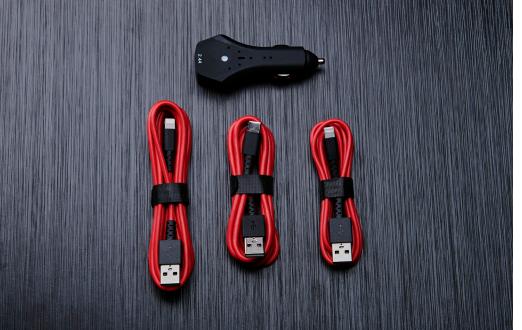

#### **Quick Charge Phone Cable Package<sup>4</sup>**

Quick charge cables are a convenient way to have your smart devices charged while on the go.

Contents:

- Dual Smart USB Cell Phone Charger
- iPhone<sup>®</sup> Lightning USB Cable 3'
- iPhone® Lightning USB Cable 6'
- USB-C to USB-A Cable 3'