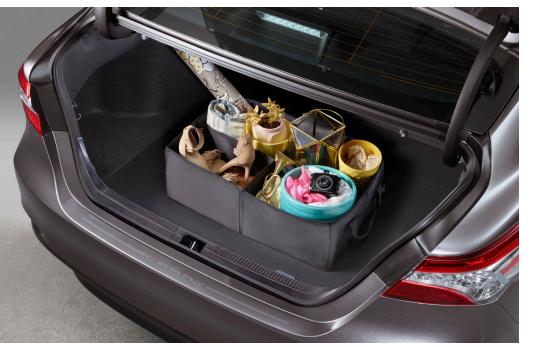

#### **Cargo Tray**<sup>4</sup>

This tough, flexible cargo tray allows you to carry a wide variety of items and helps protect your trunk area carpeting.

- Made of durable, easy-to-clean material, embossed with a Camry logo
- Skid-resistant surface helps secure items in place
- Molded perimeter lip helps contain spills