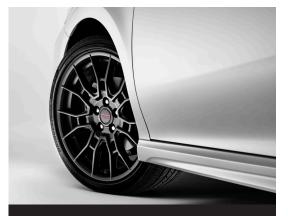

#### **Mudguards**

Help protect your paint finish from road debris and the damage it causes.

- Blend seamlessly with exterior styling
- Set includes four mudguards