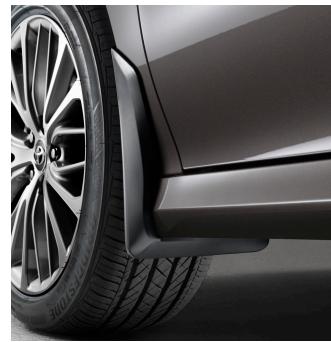

#### **Mudguards**

Help protect your paint finish from road debris and the damage it causes.

- Blend seamlessly with exterior styling
- Set includes four mudguards