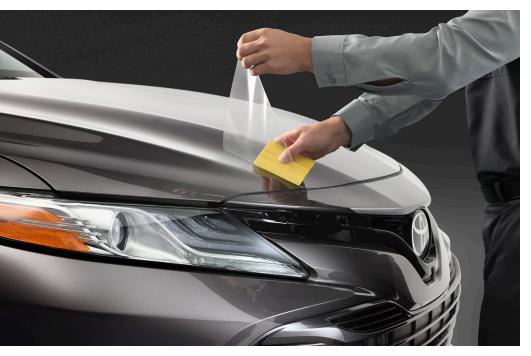

#### Paint Protection Film<sup>1</sup>

Genuine Toyota paint protection film helps protect the paint finish from chips and scratches.

- Multiple film layers of durable, nearly invisible urethane help provide protection and resist discoloration
- Designed for specific sections of the vehicle that are most prone to chipping
- Kit includes paint protection film for hood, fenders, mirror backs and door cups
- Paint protection film for the front bumper sold separately