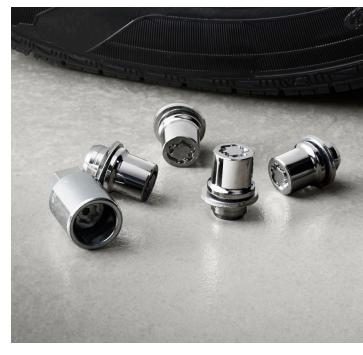

#### **Alloy Wheel Locks**

Precisely machined, weight-balanced alloy wheel locks help secure your wheels and tires against theft.

- Nickel chrome plating helps ensure superior corrosion protection and lasting shine
- Resistant to lock-removal tools and secured by a single unique key