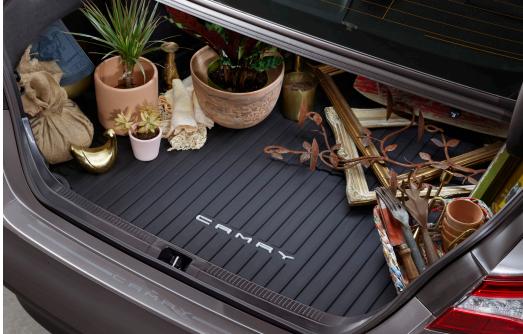

#### **Cargo Tray**<sup>4</sup>

This tough, flexible cargo tray allows you to carry a wide variety of items and helps protect your trunk area carpeting.

- Made of durable, easy-to-clean material, embossed with a Camry logo
- Skid-resistant surface helps secure items in place
- Molded perimeter lip helps contain spills