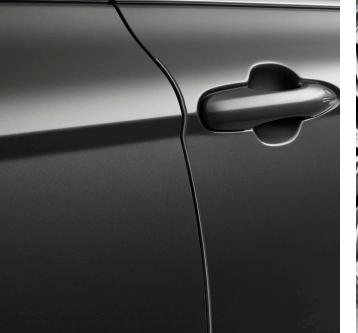

#### **Door Edge Guards**

Help prevent door edge dings and chipped paint with this protective finishing touch.

- Thermoplastic-coated stainless steel is precisely matched to the exterior finish
- Compression-fitted to door edge contours
- Blend seamlessly to complement exterior styling