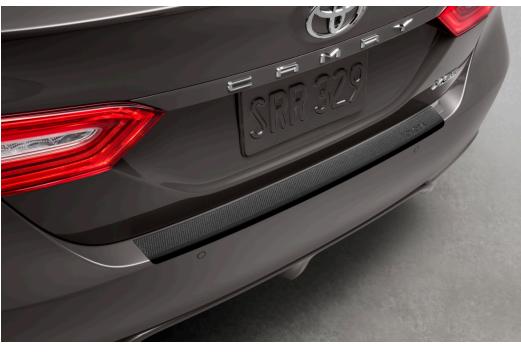

#### Rear Bumper Appliqué (Clear)

Made of high-grade, nearly invisible urethane film, the rear bumper appliqué helps protect the top surface from unsightly scrapes and scratches.

- Urethane film contains UV protectant to help resist yellowing from the sun
- Custom-tailored to fit the Camry's rear bumper Available on LE and XLE models only.

#### Rear Bumper Appliqué (Black)

Brings a sporty look and helps keep your rear bumper looking like new.

- Helps prevent scuffs and scrapes to your rear bumper
- Custom-tailored for an exact fit
- Available on XSE and SE models only.