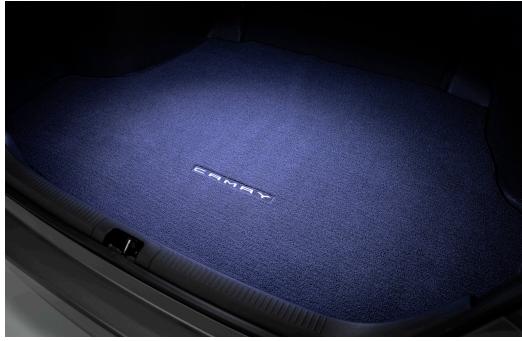

#### **Carpet Trunk Mat<sup>4</sup>**

The ideal solution for helping keep the Camry trunk area looking like new.

- Helps prevent premature trunk area wear and tear
- Durable, skid-resistant backing helps keep the mat in place