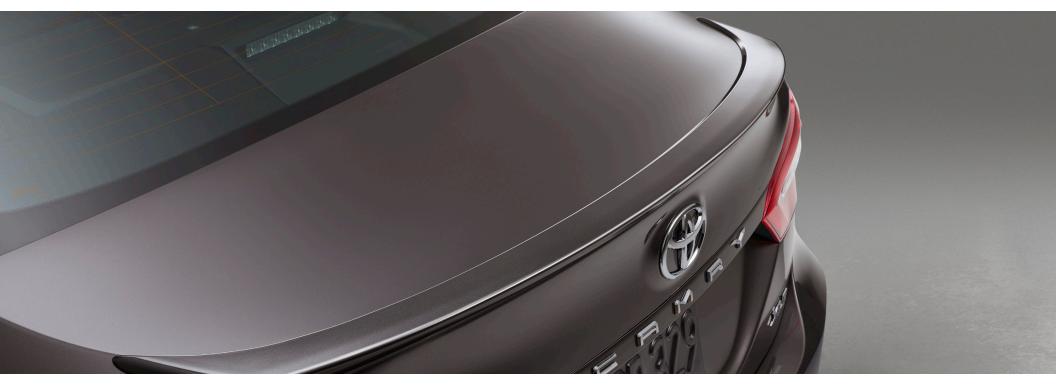

#### **Rear Spoiler**

Add even more style to your Camry with an aerodynamic rear spoiler.

- Contoured for a perfect fit and color-matched to your exterior paint finish
- Available on LE model only
- Not available for dealer installation