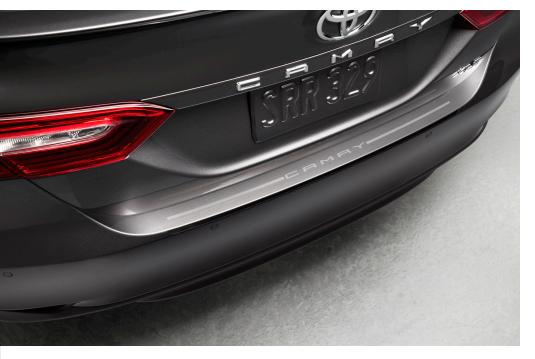

#### Rear Bumper Appliqué (Clear)

Made of high-grade, nearly invisible urethane film, the rear bumper appliqué helps protect the top surface from unsightly scrapes and scratches.

- Urethane film contains UV protectant to help resist yellowing from the sun
- Custom-tailored to fit the Camry's rear bumper Available on LE and XLE models only.

#### Rear Bumper Appliqué (Black)

Brings a sporty look and helps keep your rear bumper looking like new.

- Helps prevent scuffs and scrapes to your rear bumper
- Custom-tailored for an exact fit
- Available on XSE and SE models only.