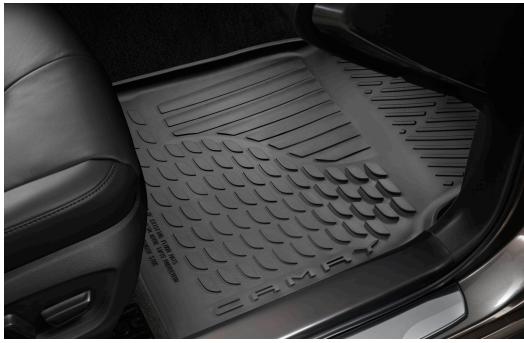

#### **All-Weather Floor Liners**<sup>2</sup>

Engineered to precisely fit your vehicle, all-weather floor liners are made from durable, flexible, weather-resistant material that cleans easily.

- Precise injection molding uses Toyota's original vehicle design data for a perfect fit
- Liners feature channels to better hold moisture
- Skid-resistant backing and driver-side quarter-turn fasteners help keep the liners in place