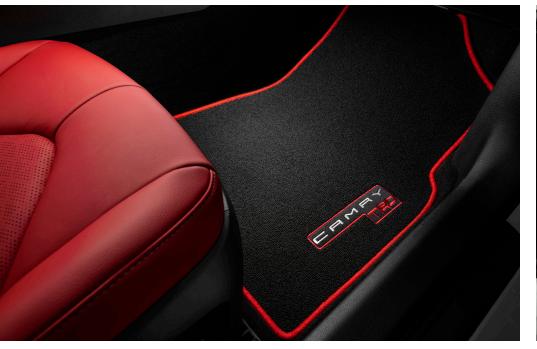

#### **Carpet Floor Mats<sup>2</sup>**

Long-wearing, fade-resistant carpet floor mats help keep your carpet neat and clean.

- Precisely engineered to fit your vehicle's floor
- Skid-resistant backing and driver-side quarter-turn fasteners help secure mat in position
- Removable and easy to clean
- Vehicle logo adds a customized touch

#### **TRD Carpet Floor Mats<sup>2</sup>**

Enhance your Camry interior with race-inspired TRD carpet floor mats. Embroidered with the Camry TRD logo and TRD red trim, these mats are a perfect fit.

- Help protect the original carpet from wear and stains
- Made of durable, fade-resistant carpeting
- Quarter-turn fastener on driver-side front floor mat with skid resistant backing on all mats to help keep them in position
- Standard on TRD models