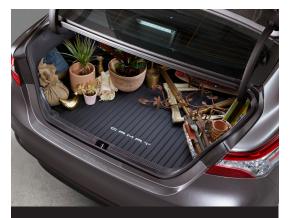

#### **Cargo Tray**<sup>4</sup>

This tough, flexible cargo tray allows you to carry a wide variety of items and helps protect your trunk area carpeting.

- Made of durable, easy-to-clean material, embossed with a Camry logo
- Skid-resistant surface helps secure items in place
- Molded perimeter lip helps contain spills