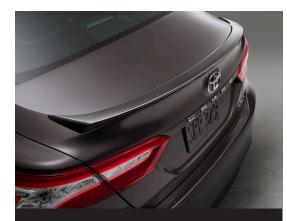

#### **Rear Spoiler**

Add even more style to your Camry with an aerodynamic rear spoiler.

- Contoured for a perfect fit and color-matched to your exterior paint finish
- Available on LE model only
- Not available for dealer installation