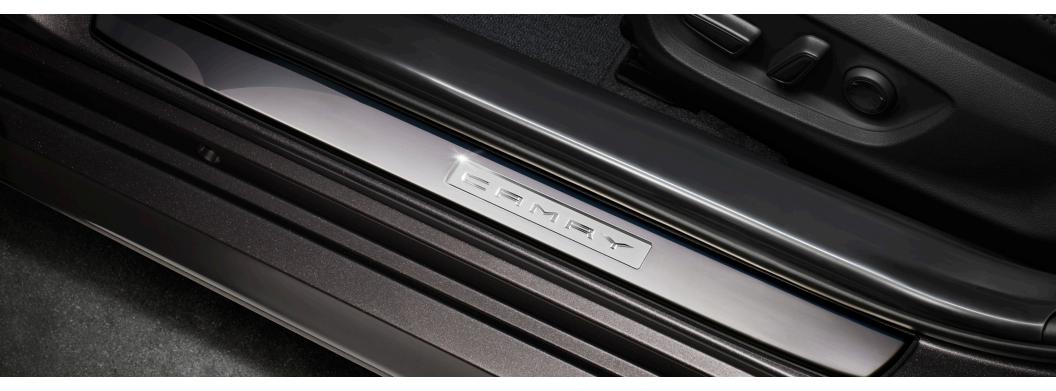

#### **Illuminated Door Sills**

This smart and stylish addition helps prevent door sill scuffs and scrapes.

- The durable brushed-stainless steel finish features polished accents
- Camry LED logo illuminates icy white when the front doors are open