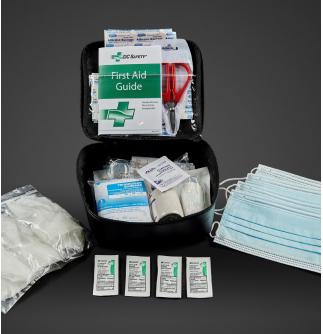

#### First Aid Kit w/PPE

Compact, soft-sided first aid kit contains what you need to treat minor scrapes and scratches.

- Water-resistant and flame-retardant black PVC zipper case for safety and durability
- Kit includes insect sting relief pads, selfadhesive bandages, rolled stretch bandage with metal clips, and stainless steel scissors
- Enhanced with Personal Protection Equipment including 4 face masks, 4 pair of gloves, and 4 hand-sanitizer packets