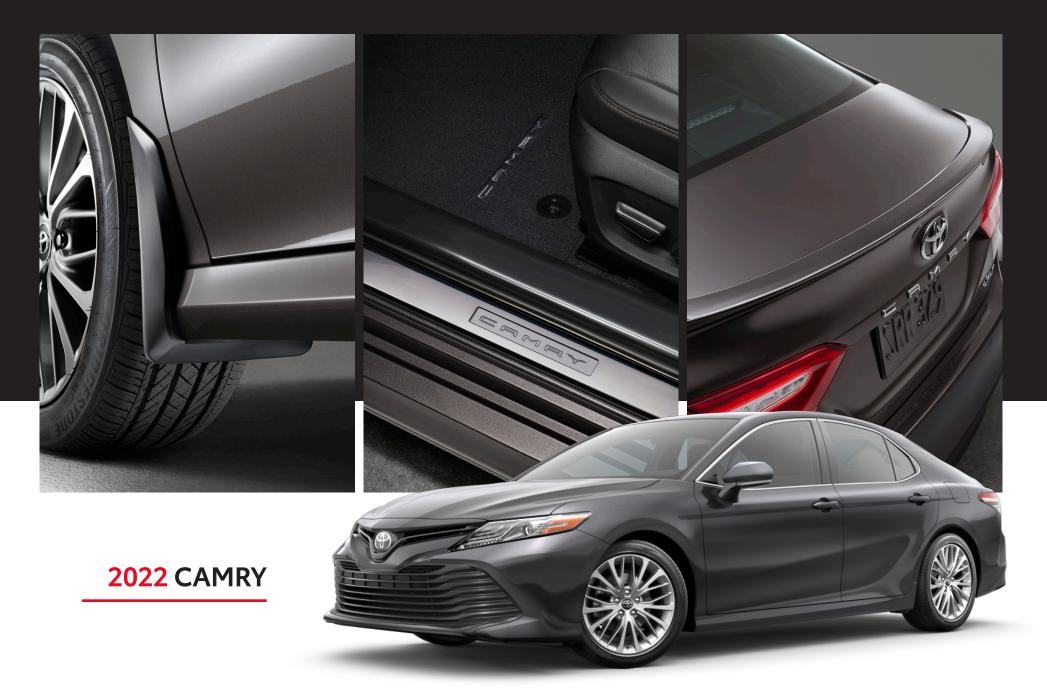

### ACCESSORIES 2022 CAMRY

## Accessories for a vehicle that refuses to blend in.

Enhance the dramatic style and performance of your new Camry. Toyota Genuine Accessories add a personal touch while increasing the functionality of your vehicle. Each accessory is built to Toyota's exacting standards for quality, fit and finish. Learn more at toyota.com/accessories.

#### **EXTERIOR**

Genuine Toyota Accessories are designed to optimize the already superior style of the vehicle while help making sure minor annoyances don't have the opportunity to do harm to your Camry.

### INTERIOR

Genuine Toyota Accessories help keep everything organized and protected, all while adding to Camry's overall great style.

Accessories designed by TRD engineers are perfect to help add some sport to your Camry with Genuine TRD accessories.