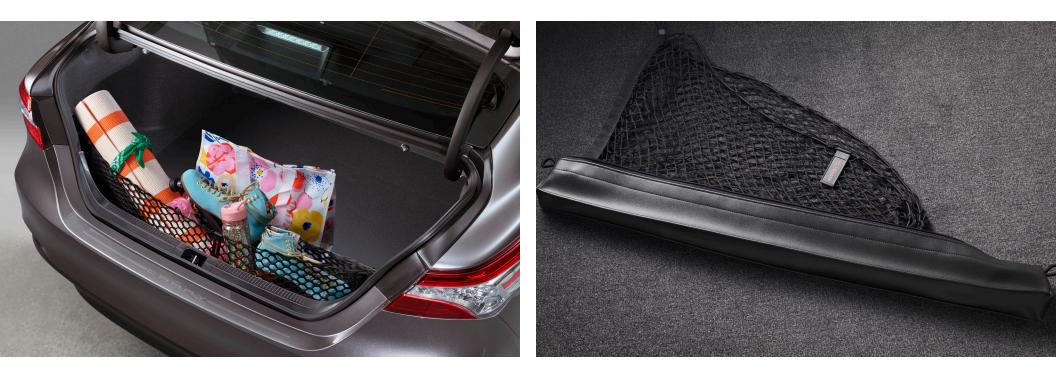

#### Hideaway Cargo Net<sup>4</sup>

A versatile, lightweight solution to securing everyday items.

- Quick and easy attachment and removal
- Envelope-style stretchy netting accommodates a wide variety of shapes and sizes
- When not needed, this cargo net fits easily into its compact, zippered pouch for convenient storage