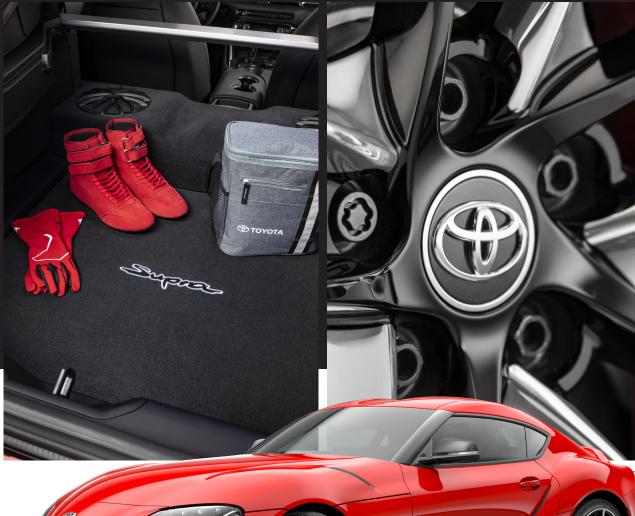

#### Carpet Cargo Mat<sup>2</sup>

Protect your cargo area with the carpet cargo mat engineered to precisely fit your vehicle.

- Helps prevent premature trunk area wear and tear
- Durable, skid-resistant backing helps keep the mat in place
- Stylish Supra logo adds a customized touch

#### Cargo Tote<sup>2</sup>

Versatile cargo tote holds a variety of items and helps keep them in place.

- Removable divider panels help hold items upright and customize space
- Two carrying handles for easy loading and unloading
- Collapses for easy storing in cargo area when not in use

#### **Alloy Wheel Locks**

Precisely machined, weight- balanced alloy wheel locks help secure your wheels and tires against theft.

- Nickel chrome plating helps ensure superior corrosion protection and lasting shine
- Special key tool and collar guide enable simple, five-minute installation
- Resistant to lock-removal tools and secured by a single unique key