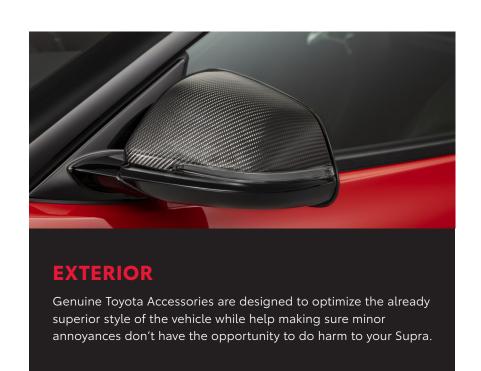

## Optimum protection meets sheer inspiration.

#### Carbon Fiber Mirror Caps<sup>1</sup>

Add these high-quality carbon fiber mirror caps to enhance the already aggressive styling of the Supra. They are sleek with a polished look and made to precisely fit your vehicle.

- Handmade 2x2 carbon fiber twill weave
- Clear-coated to help protect mirror caps from potential discoloration caused by UV rays
- Easy installation, with simple tools