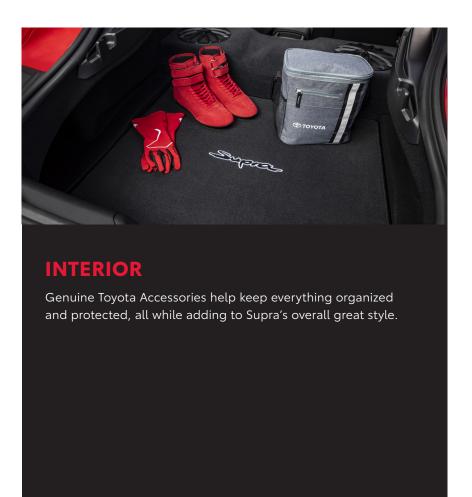

## We're also passionate about practicality.

#### Carpet Cargo Mat<sup>2</sup>

Protect your cargo area with the carpet cargo mat engineered to precisely fit your vehicle.

- Helps prevent premature trunk area wear and tear
- Durable, skid-resistant backing helps keep the mat in place
- Stylish Supra logo adds a customized touch

#### Cargo Tote<sup>2</sup>

Versatile cargo tote holds a variety of items and helps keep them in place.

- Removable divider panels help hold items upright and customize space
- Two carrying handles for easy loading and unloading
- Collapses for easy storing in cargo area when not in use