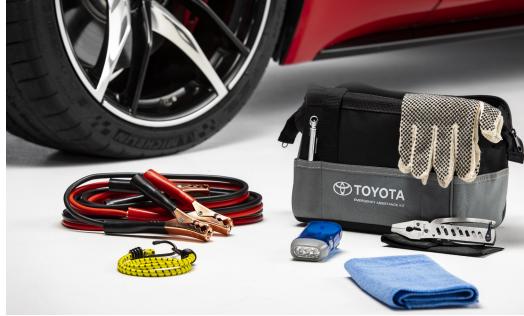

#### **Emergency Assistance Kit**

This multi-functional kit contains tools you may need for unexpected emergencies. The compact zipper bag features outer storage pockets and reflective emergency indicators on the surface. Kit includes:

- Versatile, stainless steel pocket tool with pliers, wire cutters and two screwdrivers
- Heat-reflective emergency blanket, flashlight, work gloves, automotive-grade hose tape, tire gauge, bungee cord, shop towel and tether strap
- Booster/jumper cables with multilingual instructions