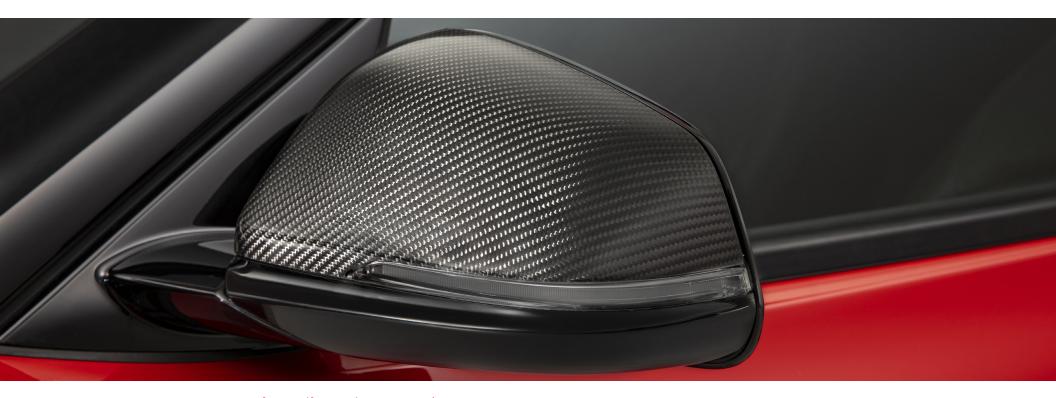

#### Carbon Fiber Mirror Caps<sup>1</sup>

Add these high-quality carbon fiber mirror caps to enhance the already aggressive styling of the Supra. They are sleek with a polished look and made to precisely fit your vehicle.

- Handmade 2x2 carbon fiber twill weave
- Clear-coated to help protect mirror caps from potential discoloration caused by UV rays
- Easy installation, with simple tools