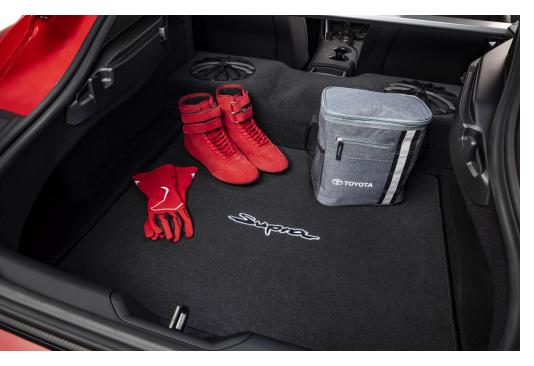

#### Carpet Cargo Mat<sup>2</sup>

Protect your cargo area with the carpet cargo mat engineered to precisely fit your vehicle.

- Helps prevent premature trunk area wear and tear
- Durable, skid-resistant backing helps keep the mat in place
- Stylish Supra logo adds a customized touch