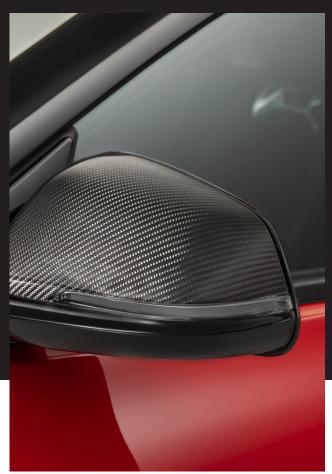

#### Carbon Fiber Mirror Caps<sup>1</sup>

Add these high-quality carbon fiber mirror caps to enhance the already aggressive styling of the Supra. They are sleek with a polished look and made to precisely fit your vehicle.

- Handmade 2x2 carbon fiber twill weave
- Clear-coated to help protect mirror caps from potential discoloration caused by UV rays
- Easy installation, with simple tools