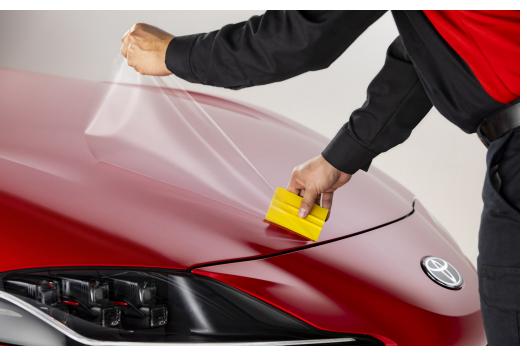

#### Paint Protection Film<sup>1</sup>

Genuine Toyota paint protection film helps protect the paint finish from chips and scratches.

- Multiple film layers of durable, nearly invisible urethane help provide protection and resist discoloration
- Designed for specific sections of the vehicle that are most prone to chipping
- Kit includes paint protection film for hood and door cups
- Paint protection film for the front bumper sold separately