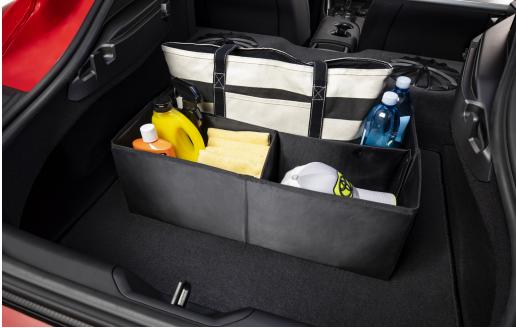

#### Carpet Cargo Mat<sup>2</sup>

Protect your cargo area with the carpet cargo mat engineered to precisely fit your vehicle.

- Helps prevent premature trunk area wear and tear
- Durable, skid-resistant backing helps keep the mat in place
- Stylish Supra logo adds a customized touch

#### Cargo Tote<sup>2</sup>

Versatile cargo tote holds a variety of items and helps keep them in place.

- Removable divider panels help hold items upright and customize space
- Two carrying handles for easy loading and unloading
- Collapses for easy storing in cargo area when not in use