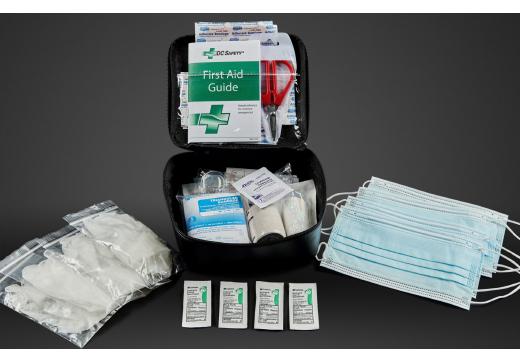

#### First Aid Kit with PPE

Compact, soft-sided first aid kit contains what you need to treat minor scrapes and scratches.

- Water-resistant and flame-retardant black PVC zipper case for safety and durability
- Kit includes insect sting relief pads, self-adhesive bandages, rolled stretch bandage with metal clips, and stainless steel scissors
- Enhanced with Personal Protection Equipment including 4 face masks, 4 pair of gloves, and 4 hand-sanitizer packets