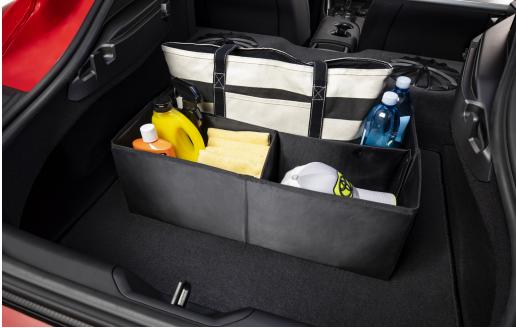

#### Cargo Tote<sup>2</sup>

Versatile cargo tote holds a variety of items and helps keep them in place.

- Removable divider panels help hold items upright and customize space
- Two carrying handles for easy loading and unloading
- Collapses for easy storing in cargo area when not in use