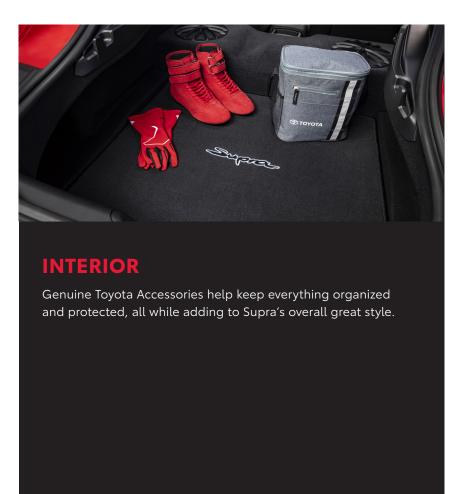

#### Carpet Cargo Mat<sup>2</sup>

Protect your cargo area with the carpet cargo mat engineered to precisely fit your vehicle.

- Helps prevent premature trunk area wear and tear
- Durable, skid-resistant backing helps keep the mat in place
- Stylish Supra logo adds a customized touch

#### Cargo Tote<sup>2</sup>

Versatile cargo tote holds a variety of items and helps keep them in place.

- Removable divider panels help hold items upright and customize space
- Two carrying handles for easy loading and unloading
- Collapses for easy storing in cargo area when not in use

#### First Aid Kit with PPE

Compact, soft-sided first aid kit contains what you need to treat minor scrapes and scratches.

- Water-resistant and flame-retardant black PVC zipper case for safety and durability
- Kit includes insect sting relief pads, self-adhesive bandages, rolled stretch bandage with metal clips, and stainless steel scissors
- Enhanced with Personal Protection Equipment including 4 face masks, 4 pair of gloves, and 4 hand-sanitizer packets