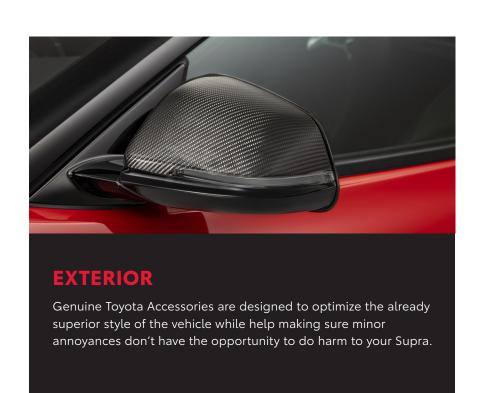

#### Carbon Fiber Mirror Caps<sup>1</sup>

Add these high-quality carbon fiber mirror caps to enhance the already aggressive styling of the Supra. They are sleek with a polished look and made to precisely fit your vehicle.

- Handmade 2x2 carbon fiber twill weave
- Clear-coated to help protect mirror caps from potential discoloration caused by UV rays
- Easy installation, with simple tools