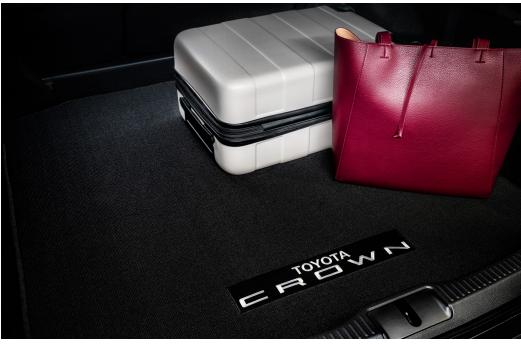

#### **Carpet Trunk Mat<sup>2</sup>**

It is the ideal solution for helping keep the Toyota Crown trunk area looking like new.

- Helps prevent premature trunk area wear and tear
- Durable, skid-resistant backing helps keep the mat in place