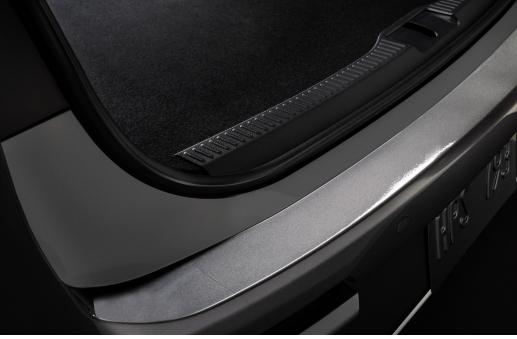

#### **Rear Bumper Applique**

Rear Bumper Applique helps keep your rear bumper looking like new.

- Helps prevent scuffs and scrapes to your rear bumper
- Custom-tailored for an exact fit to the rear bumper