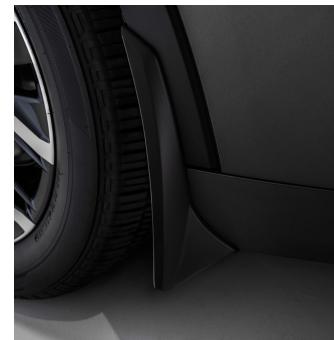

#### Mudguards

Help protect your paint finish from road debris and the damage it causes.

- Blend seamlessly with exterior styling
- Set includes four mudguards