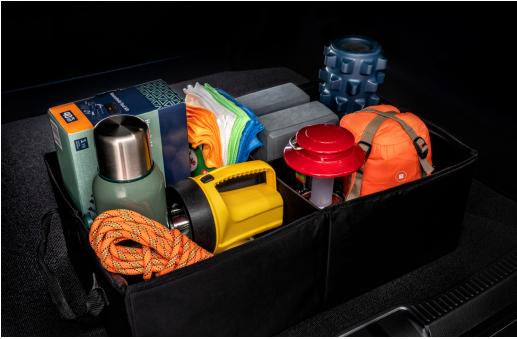

#### Cargo Tote<sup>2</sup>

Versatile cargo tote secures a variety of items and helps keep them in place. Removable divider panels help hold items upright

- Two carrying handles for easy loading and unloading
- Collapsible tote for easy storing when not in use