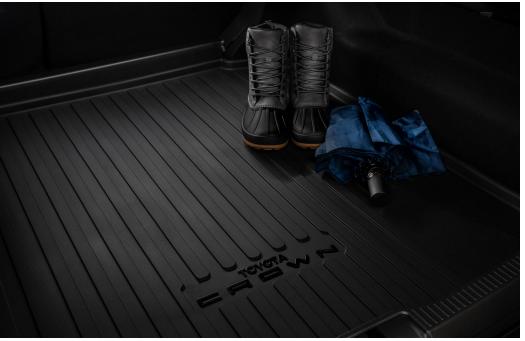

#### All-Weather Cargo Tray<sup>2</sup>

The tough, flexible cargo tray allows you to carry a wide variety of items, and helps protect your trunk area carpeting.

- Made of durable, easy-to-clean material, embossed with Toyota Crown logo
- Skid-resistant surface helps secure items in place
- Molded perimeter lip helps contain spills