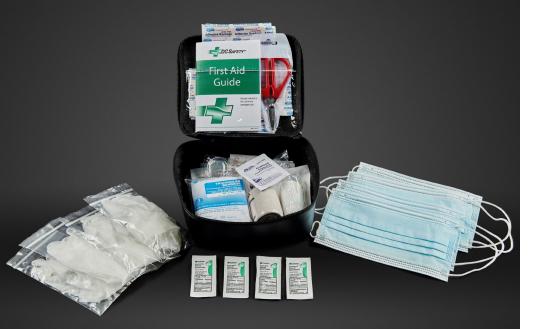

#### First Aid Kit w/ PPE

Compact, soft-sided first aid kit contains what you need to treat minor scrapes and scratches.

- Water-resistant and flame-retardant black PVC zipper case for safety and durability
- Kit includes insect sting relief pads, self-adhesive bandages, rolled stretch bandage with metal clips, and stainless steel scissors
- Enhanced with Personal Protection Equipment including 4 face masks, 4 pair of gloves, and 4 hand-sanitizer packets