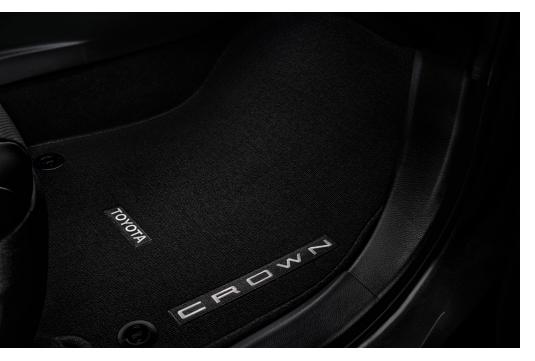

#### **Carpet Floor Mats<sup>3</sup>**

Long-wearing, fade-resistant carpet floor mats help keep your carpet neat and clean.

- Precisely engineered to fit your vehicle's floor
- Skid-resistant backing and driver-side quarter-turn fasteners help secure mat in position
- Removable and easy to clean
- Vehicle logo adds a customized touch