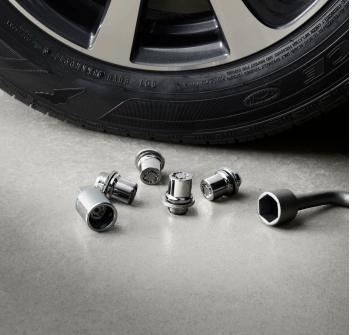

#### **Alloy Wheel Locks**

Precisely machined, weight-balanced black alloy wheel locks help secure your wheels and tires against theft.

- Nickel chrome plating helps ensure superior corrosion protection and lasting shine
- Special key tool and collar guide enable simple, five- minute installation
- Resistant to lock-removal tools and secured by a single unique key