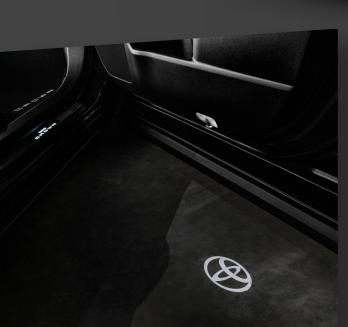

#### Front Side Toyota Puddle Lamps

Front Side Toyota Puddle Lamps features Toyota Logo Light Projector, with ultra-bright LED 3D Laser Ghost Shadow light.

Includes welcome step courtesy lights

#### **Illuminated Door Sills**

This smart and stylish addition helps prevent door sill scuffs and scrapes.

• With durable brushed finish, they illuminate icy white when the front doors are open