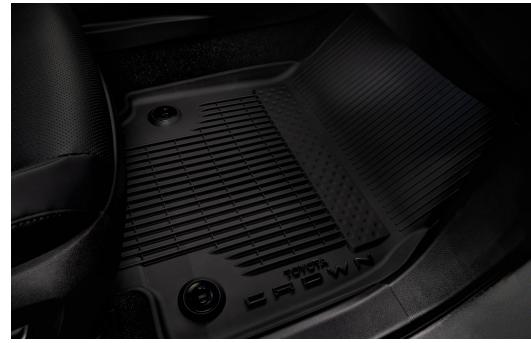

#### **All-Weather Floor Liners<sup>3</sup>**

Engineered to precisely fit your vehicle, all-weather floor liners are made from durable, flexible, weather-resistant material that cleans easily.

- Precise injection molding uses Toyota's original vehicle design data for a perfect fit
- Liners feature channels to better hold moisture
- Skid-resistant backing and driver-side quarter-turn fasteners help keep the liners in place

#### **Carpet Floor Mats<sup>3</sup>**

Long-wearing, fade-resistant carpet floor mats help keep your carpet neat and clean.

- Precisely engineered to fit your vehicle's floor
- Skid-resistant backing and driver-side quarter-turn fasteners help secure mat in position
- Removable and easy to clean
- Vehicle logo adds a customized touch