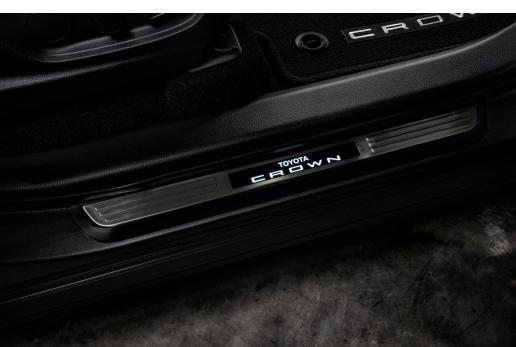

#### **Illuminated Door Sills**

This smart and stylish addition helps prevent door sill scuffs and scrapes.

• With durable brushed finish, they illuminate icy white when the front doors are open