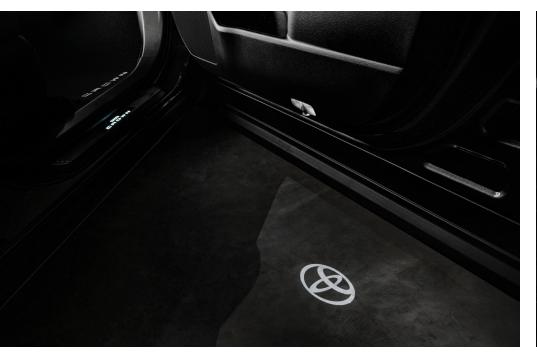

#### Front Side Toyota Puddle Lamps

Front Side Toyota Puddle Lamps features Toyota Logo Light Projector, with ultra-bright LED 3D Laser Ghost Shadow light.

Includes welcome step courtesy lights