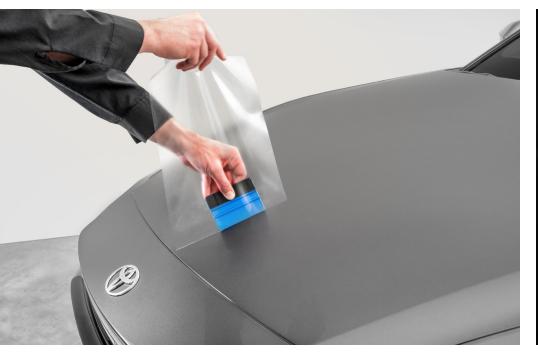

#### Paint Protection Film<sup>1</sup>

Genuine Toyota paint protection film helps protect the paint finish from chips and scratches.

- Multiple film layers of durable, nearly invisible urethane help provide protection and resist discoloration
- Designed for specific sections of the vehicle that are most prone to chipping
- Kit includes paint protection film for hood, fenders, mirror backs and door cups
- Paint protection film for the front bumper sold separately