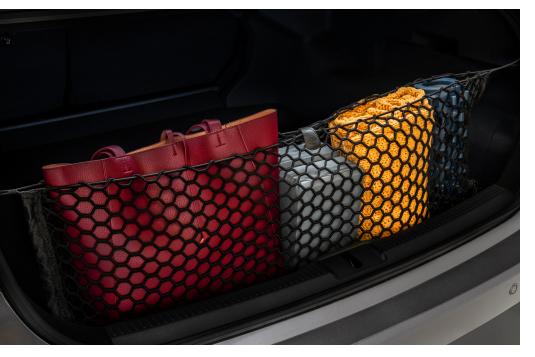

#### **Cargo Net**

Lightweight cargo net helps secure everyday items from rolling around.

- Quick and easy attachment and removal
- Envelope-style netting accommodates a wide variety of shapes and sizes
- Stores flat when not in use