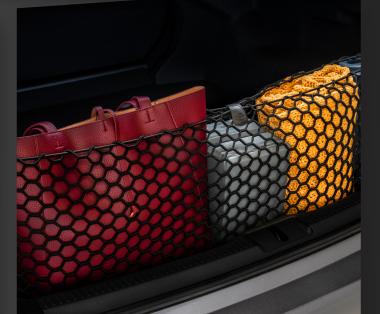

#### **Cargo Net**

Lightweight cargo net helps secure everyday items from rolling around.

- Quick and easy attachment and removal
- Envelope-style netting accommodates a wide variety of shapes and sizes
- Stores flat when not in use

#### Cargo Tote<sup>2</sup>

Versatile cargo tote secures a variety of items and helps keep them in place. Removable divider panels help hold items upright

- Two carrying handles for easy loading and unloading
- Collapsible tote for easy storing when not in use