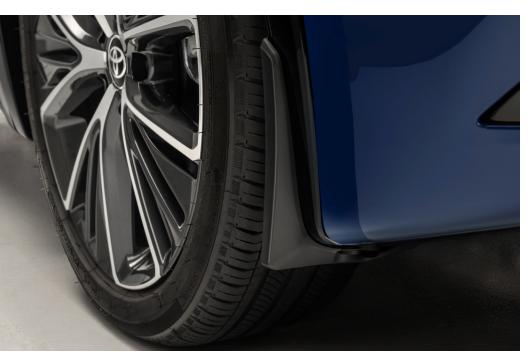

#### Mudguards

Help protect your paint finish from road debris and the damage it causes.

• Designed to integrate with Prius exterior styling