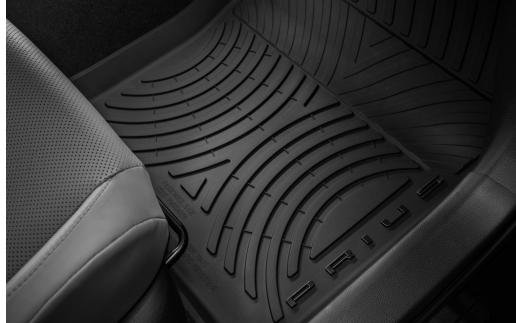

#### **All-Weather Floor Liners**<sup>3</sup>

Engineered to precisely fit your vehicle, all-weather floor liners are made from durable, flexible, weather-resistant material that cleans easily.

- Precise injection molding uses Toyota's original vehicle design data for a perfect fit
- Includes two rear liners for more complete coverage
- Front liners feature a stylish vehicle logo
- Skid-resistant backing and driver-side quarter-turn fasteners help keep the liners in place