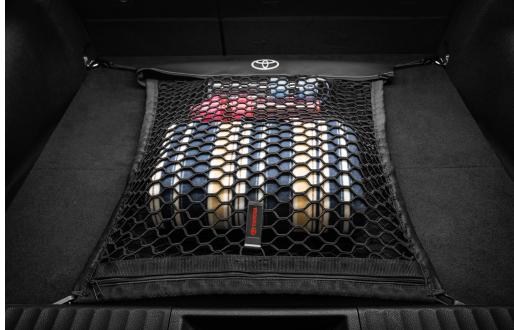

#### Cargo Net—Spider<sup>2</sup>

Lightweight cargo net helps secure everyday items in cargo area

- Quick and easy attachment and removal
- Designed to accommodate a variety of shapes and sizes