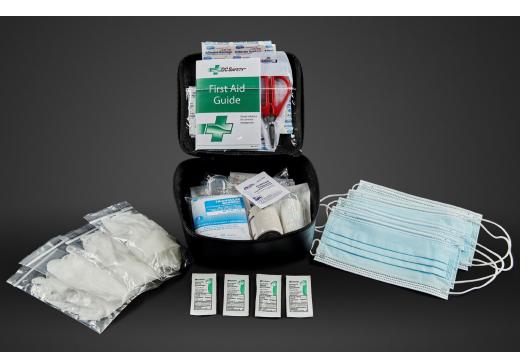

Compact, soft-sided first aid kit contains what you need to treat minor scrapes and scratches.

- Water-resistant and flame-retardant black PVC zipper case for safety and durability
- Kit includes insect sting relief pads, self-adhesive bandages, rolled stretch bandage with metal clips, and stainless steel scissors
- Enhanced with Personal Protection Equipment including 4 face masks, 4 pair of gloves, and 4 hand-sanitizer packets