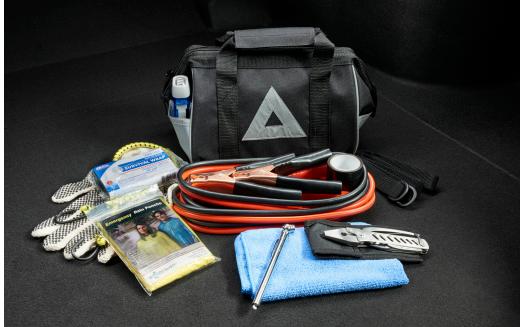

#### **Emergency Assistance Kit**

This multi-functional kit contains tools you may need for unexpected emergencies. Kit includes:

- Versatile, stainless steel pocket tool with pliers, wire cutters and two screwdrivers
- Heat-reflective emergency blanket, flashlight, work gloves, automotivegrade hose tape, tire gauge, bungee cord, shop towel and tether strap
- Booster/jumper cables with multilingual instructions