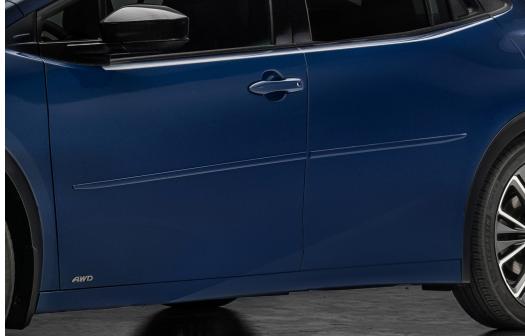

#### **Body Side Moldings**

Body side moldings help protect against careless door swings, runaway shopping carts and other parking lot mishaps while adding a little extra exterior style.

• Help protect against careless door swings, runaway shopping carts and other parking lot mishaps