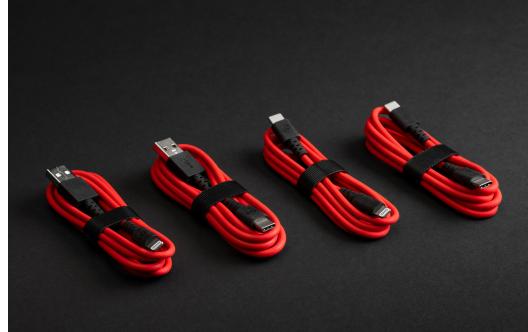

#### **Quick Charging Cable Package<sup>6</sup>**

Automotive grade quality USB charging cables are a convenient way to have your smart devices charged while on the go.

#### Includes:

- 1-Apple Lightning to USB-A Cable 3'
- 1-Apple Lightning to USB-C Cable 3'
- 1-USB-C to USB-A Cable 3'
- 1-USB-C to USB-C Cable 3'