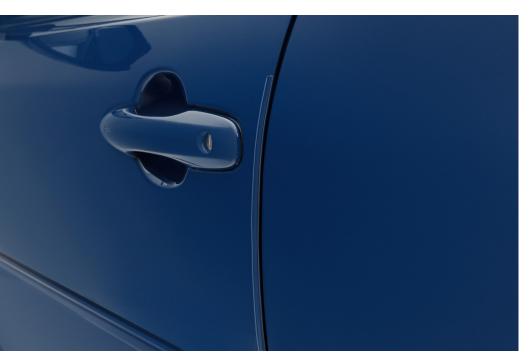

Help prevent door edge dings and chipped paint with this protective finishing touch.

- Thermoplastic-coated stainless steel is precisely matched to the exterior finish
- Compression-fitted to door edge contours
- Blend seamlessly to complement exterior styling