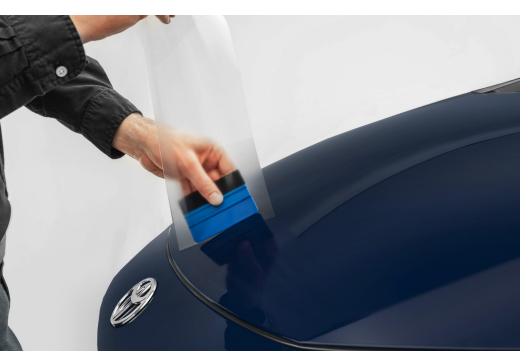

## Make your Prius look good. And stay looking good longer.

Genuine Toyota paint protection film helps protect the paint finish from chips and scratches.

- Multiple film layers of durable, nearly invisible urethane help provide protection and resist discoloration
- Designed for specific sections of the vehicle that are most prone to chipping
- Kit includes paint protection film for hood, fenders, mirror backs and door cups
- Paint protection film for the front bumper sold separately