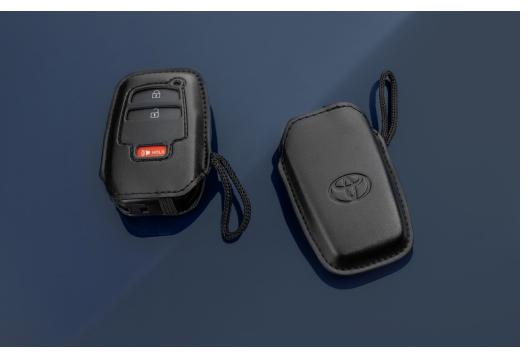

Stylish Key Gloves are designed to protect your key and help keep the Smart Access key clean and protect it from scratches.

- Constructed of durable, long lasting material
- Key Gloves feature Toyota logo on the back
- Designed to precisely fit the Smart Access key fob
- Includes set of two key gloves