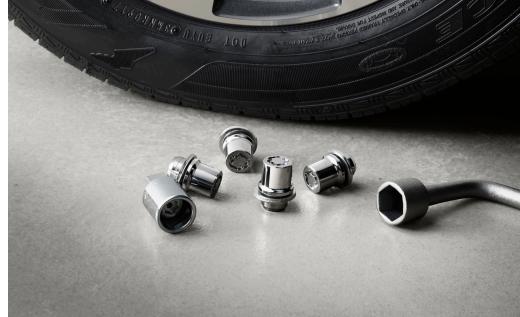

#### **Alloy Wheel Locks**

Precisely machined, weight-balanced alloy wheel locks help secure your wheels and tires against theft.

- Nickel chrome plating helps ensure superior corrosion protection and lasting shine
- Special key tool and collar guide enable simple, five-minute installation
- Resistant to lock-removal tools and secured by a single unique key