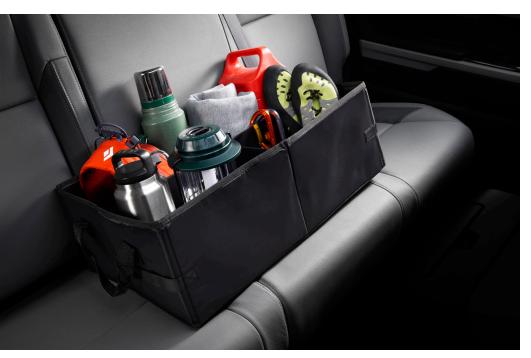

### Cargo Tote<sup>2</sup>

Versatile cargo tote secures a variety of items and helps keep them in place.

- Removable divider panels help hold items upright
- Two carrying handles for easy loading and unloading
- Collapsible tote for easy storing when not in use