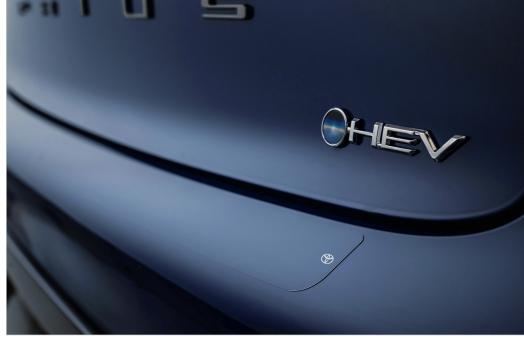

#### Rear Bumper Appliqué

Made of high-grade, nearly invisible urethane film, the rear bumper appliqué helps protect the top surface from unsightly scrapes and scratches.

- UV-resistant urethane film helps prevent damage from the sun
- Custom-tailored to fit the Prius's rear bumper