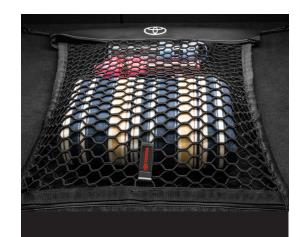

#### Cargo Net—Spider<sup>2</sup>

Lightweight cargo net helps secure everyday items in cargo area

- Quick and easy attachment and removal
- Designed to accommodate a variety of shapes and sizes