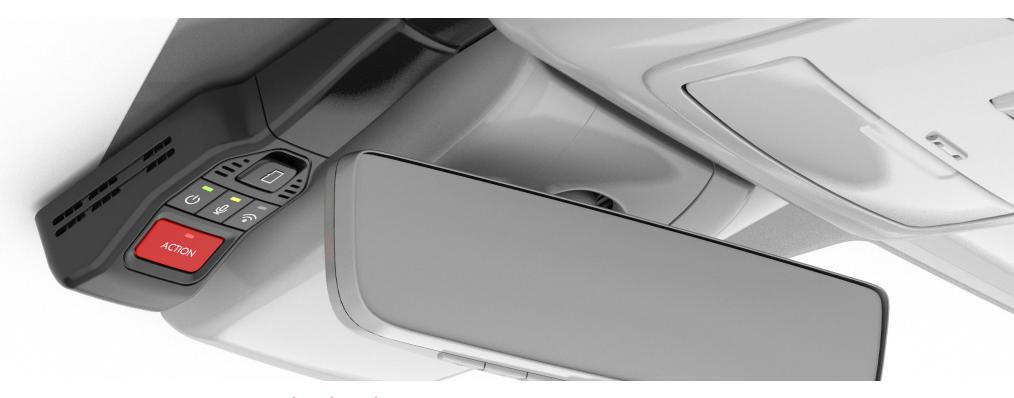

### Integrated Dashcam<sup>4</sup>

The Integrated Dashcam is designed to reliably capture video, images, sound, and location data while you operate your vehicle.

- It is designed to begin recording upon ignition to capture the drive, or on impact whether moving or while parked
- Playback or video download is available via the Smartphone App or PC Tool
- Once downloaded, you can also share these videos on your social media channels
- Includes a 16GB, Industrial Grade Micro SD memory card