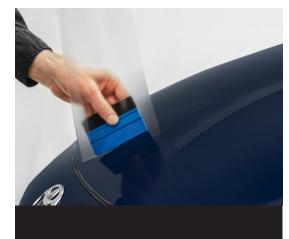

## Make your Prius look good. And stay looking good longer.

Genuine Toyota paint protection film helps protect the paint finish from chips and scratches.

- Multiple film layers of durable, nearly invisible urethane help provide protection and resist discoloration
- Designed for specific sections of the vehicle that are most prone to chipping
- Kit includes paint protection film for hood, fenders, mirror backs and door cups
- Paint protection film for the front bumper sold separately