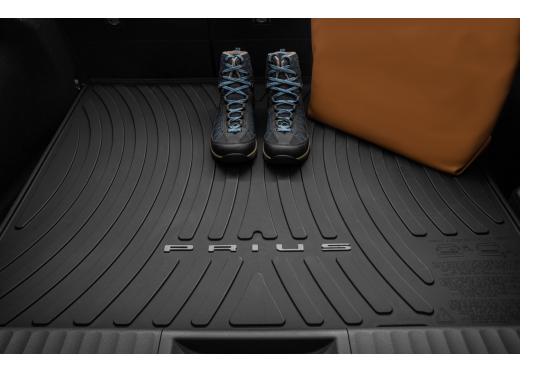

# Like they always say, it's what's inside that counts.

Help protect your cargo area with the cargo tray.

- Advanced design helps protect the cargo area
- Specially contoured to fit the cargo area
- Molded from durable, lightweight material featuring a raised Prius logo