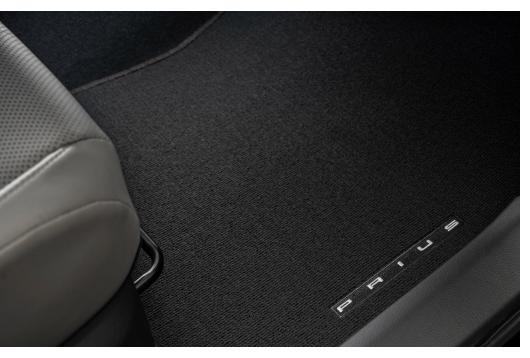

#### Carpet Floor Mats<sup>3</sup>

Long-wearing, fade-resistant carpet floor mats help keep your interior looking new.

- Precisely engineered to fit your vehicle's floor
- Skid-resistant backing and driver-side quarter-turn fasteners help secure mat in position
- Includes two front and two rear mats
- Prius logo adds a customized touch