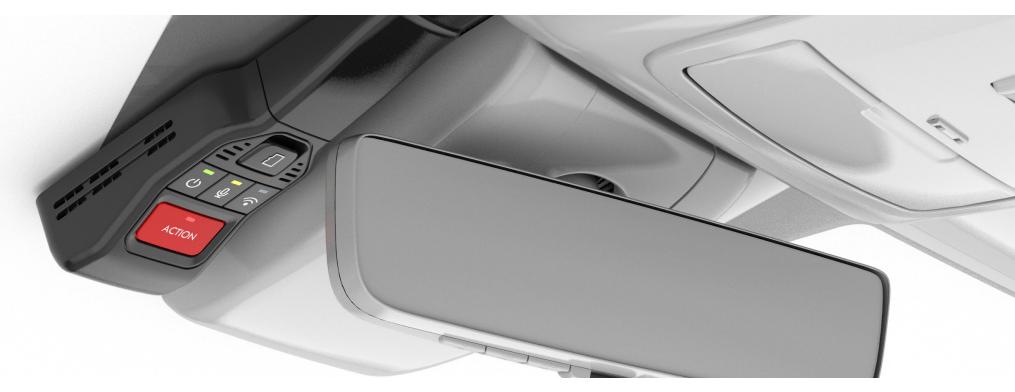

#### **Integrated Dashcam<sup>4</sup>**

Designed to reliably capture video, image, sound, and location data while you operate your vehicle. Will begin recording upon ignition to capture the drive or on impact when moving or parked.

- Playback or video download is available via the Smartphone App or PC Tool
- Includes a 16GB Industrial Grade MicroSD memory card