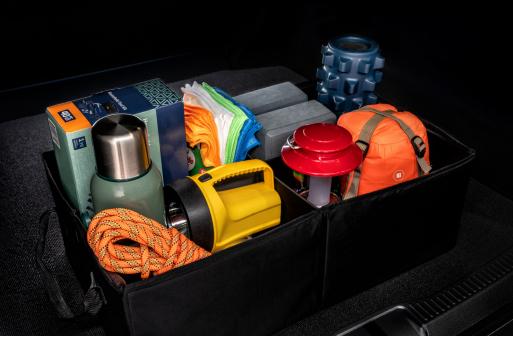

#### **Emergency Assistance Kit**

Be prepared for minor emergencies and repairs with the multi-functional emergency assistance kit.

• Includes a variety of tools, including a stainless steel pocket tool, heat-reflective emergency blanket, and flashlight