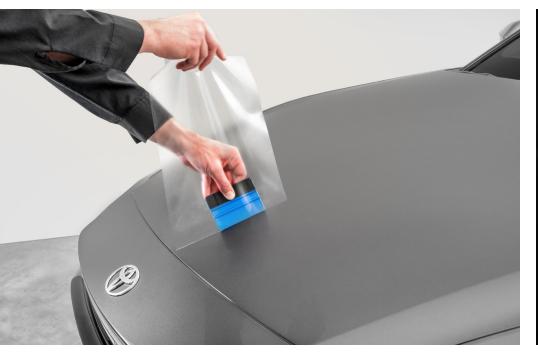

#### Paint Protection Film<sup>1</sup>

Helps protect the paint finish from chips and scratches.

- Kit includes paint protection film for front bumper
- Designed for specific sections of the vehicle most prone to chipping