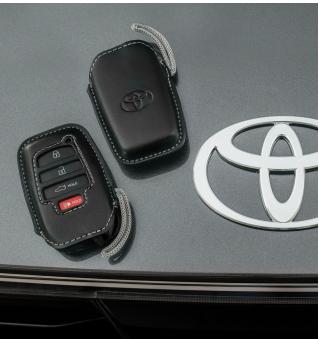

#### **Key Gloves**

Designed to protect your key from scratches with an embossed logo on the back.

• Set of two key gloves