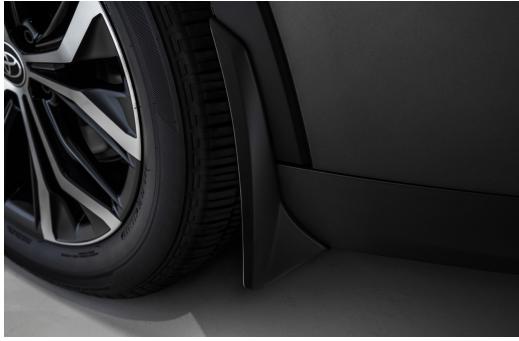

#### **Mudguards**

Help protect your paint finish from road debris and the damage it causes.

Set includes four mudguards