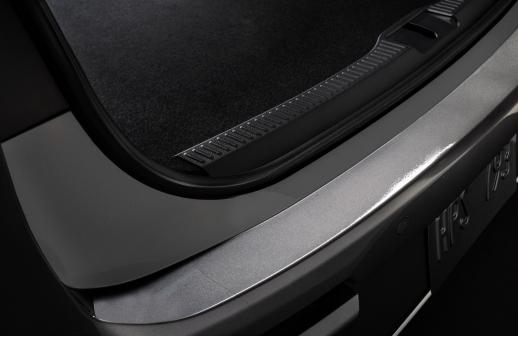

#### **Rear Bumper Applique**

Shields your bumper from dings and dents.

- Designed for an exact fit
- Helps protect exterior paint surfaces