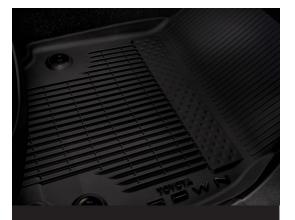

#### **All-Weather Floor Liners<sup>3</sup>**

Engineered to precisely fit your Crown and made from durable, weather-resistant material.

• Liners feature channels to better hold moisture