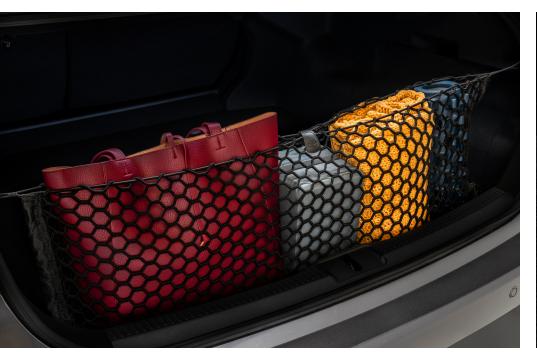

#### **Cargo Net**

Envelope-style stretchy netting accommodates a wide variety of shapes and sizes for easy storage.

• Quick and easy attachment and removal