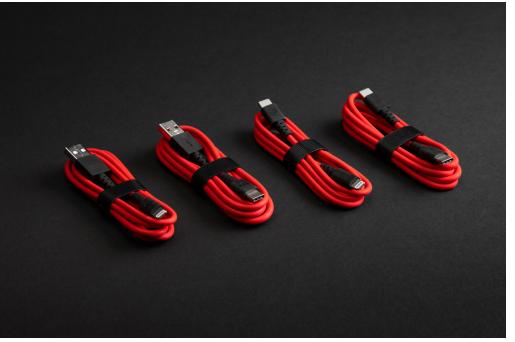

#### **Quick Charging Cable Package<sup>5</sup>**

Features automotive grade quality USB charging cables, a convenient way to have your smart devices charged while on the go. Includes:

- 1-Apple Lightning to USB-A Cable 3'
- 1-Apple Lightning to USB-C Cable 3'
- 1-USB-C to USB-A Cable 3'
- 1-USB-C to USB-C Cable 3'