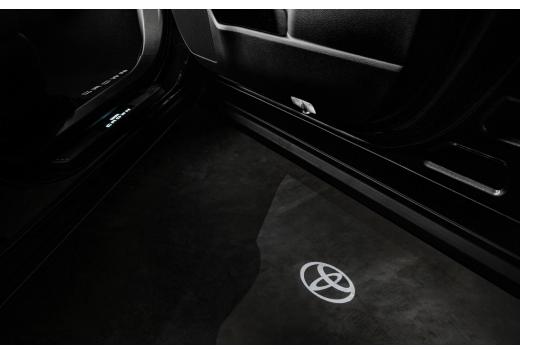

#### Logo Side Puddle Lamps

Projects the Toyota logo below the door opening.

Shines a bright white light for enhanced visibility