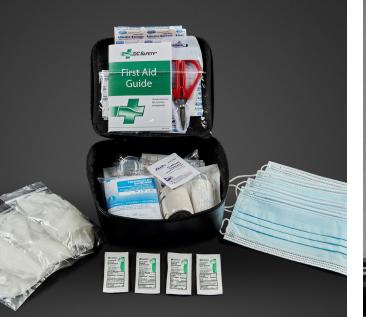

#### **First Aid Kit**

Contains what you need to treat minor scrapes and scratches.

- Includes insect sting relief pads, self-adhesive bandages, rolled stretch bandage, stainless steel scissors
- Includes PPE: 4 face masks, pair of gloves, and hand-sanitizer packets