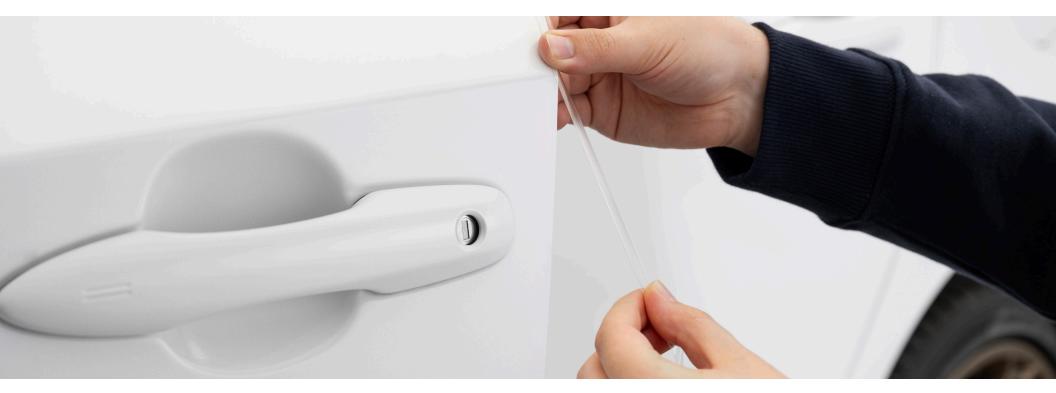

## Door Edge Film

Help prevent door edge dings with this protective finishing touch.

• Transparent film fit to door edge contours