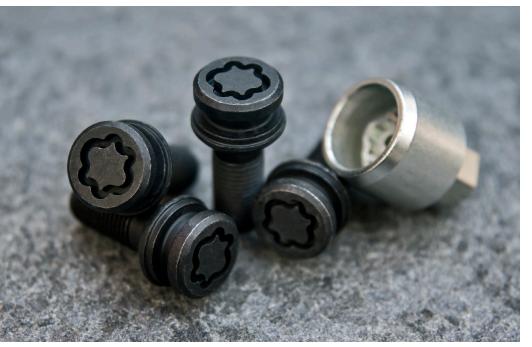

#### **Wheel Bolt Locks**

Precisely manufactured to engineering specifications, the locking wheel bolts help secure your wheels and tires against theft.

- Easy to install in five minutes using the special coded key tool provided with each set
- Resistant to lock removal tools and secured by a unique key code