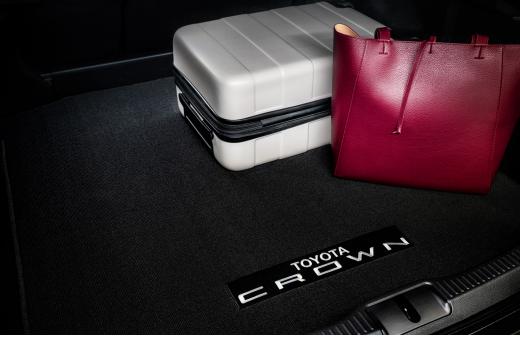

#### All-Weather Trunk Mat<sup>2</sup>

Tough, flexible trunk mat allows you to carry a wide variety of items and helps protect your trunk area carpeting.

• Made of durable, easy-to-clean material and embossed with a Crown logo

#### **Carpet Trunk Mat<sup>2</sup>**

Tough, flexible mat helps protect the trunk area.

• Made of durable material and designed for the entire trunk