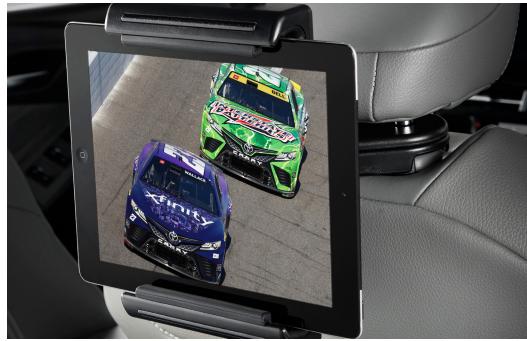

#### **Universal Tablet Holder<sup>6</sup>**

Compatible with virtually all multimedia devices, it holds your tablet, phone, music or video player.

- Installs and removes in seconds—no tools required
- Durable construction with spring-loaded arms and adjustable pivot/tilt