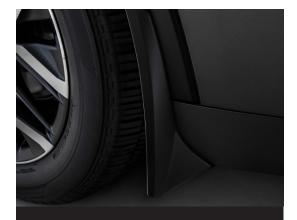

#### **Mudguards**

Help protect your paint finish from road debris and the damage it causes.

Set includes four mudguards