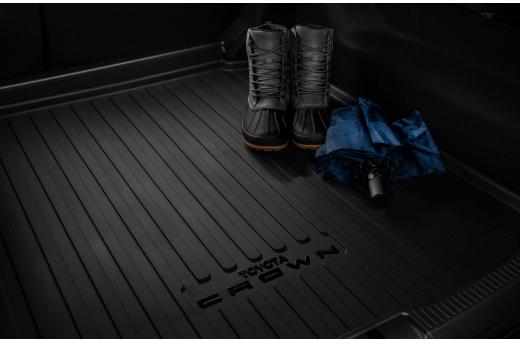

#### All-Weather Trunk Mat<sup>2</sup>

Tough, flexible trunk mat allows you to carry a wide variety of items and helps protect your trunk area carpeting.

• Made of durable, easy-to-clean material and embossed with a Crown logo