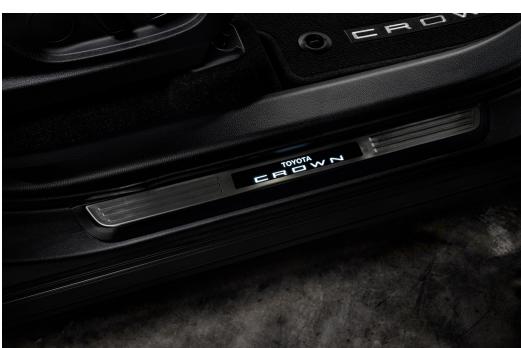

#### **Illuminated Door Sills**

Designed to help prevent door sill scuffs and scrapes, they illuminate with the Crown logo when the front doors are open.

• The durable brushed finish features polished accents