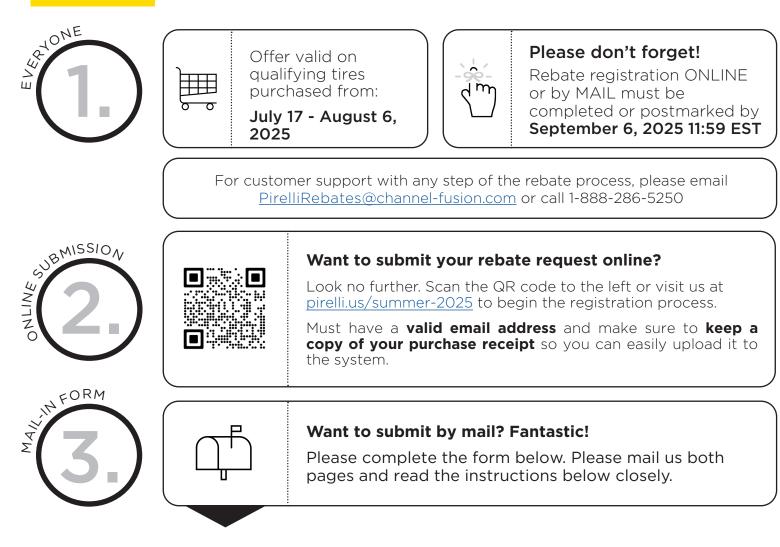

Mastercard<sup>®</sup> prepaid card (physical or digital)\*

Rebate cannot be combined with any other offers

\*Use your card everywhere Mastercard is accepted in the U.S. Issued by The Bancorp Bank, Member FDIC pursuant to license by Mastercard International Incorporated. Mastercard is a registered trademark, and the circles design is a trademark of Mastercard International Incorporated. Your use of the prepaid card is governed by the Cardholder Agreement, and some fees may apply. This is not a gift card. Please note tha prepaid cards are subject to expiration, so pay close attention to the expiration date of the card.



\*\*For Rebate full terms and conditions, please visit: pirelli.us/summer-2025

**POWER IS NOTHING WITHOUT CONTROL** 

IRELLI

## 2025 SUMMER \$100 MAIL-IN REBATE FORM



To redeem your mail-in rebate, complete this rebate form and send both pages along with proof of purchase (i.e. original sales receipt or satisfactory proof of purchase) dated between July 17, 2025 and August 6, 2025 to:

> Pirelli \$100 July Rebate C/O Channel Fusion P.O. Box 10557 Cedar Rapids, IA. 52410-0557

Proof of purchase must show the purchase of any new, matching set of four (4) select qualifying Pirelli Tires from participating dealers. Rebate will be paid in the form of a \$100 Pirelli Mastercard® Prepaid Card.

## YOU WILL RECIEVE A CONVIENIENT DIGITAL PREPAID CARD UNLESS:

Rebate will be issued in the form of a digital prepaid card issued to the email address provided herein. <u>If</u> **you prefer a physical card be mailed to the address provided, you must check the box be