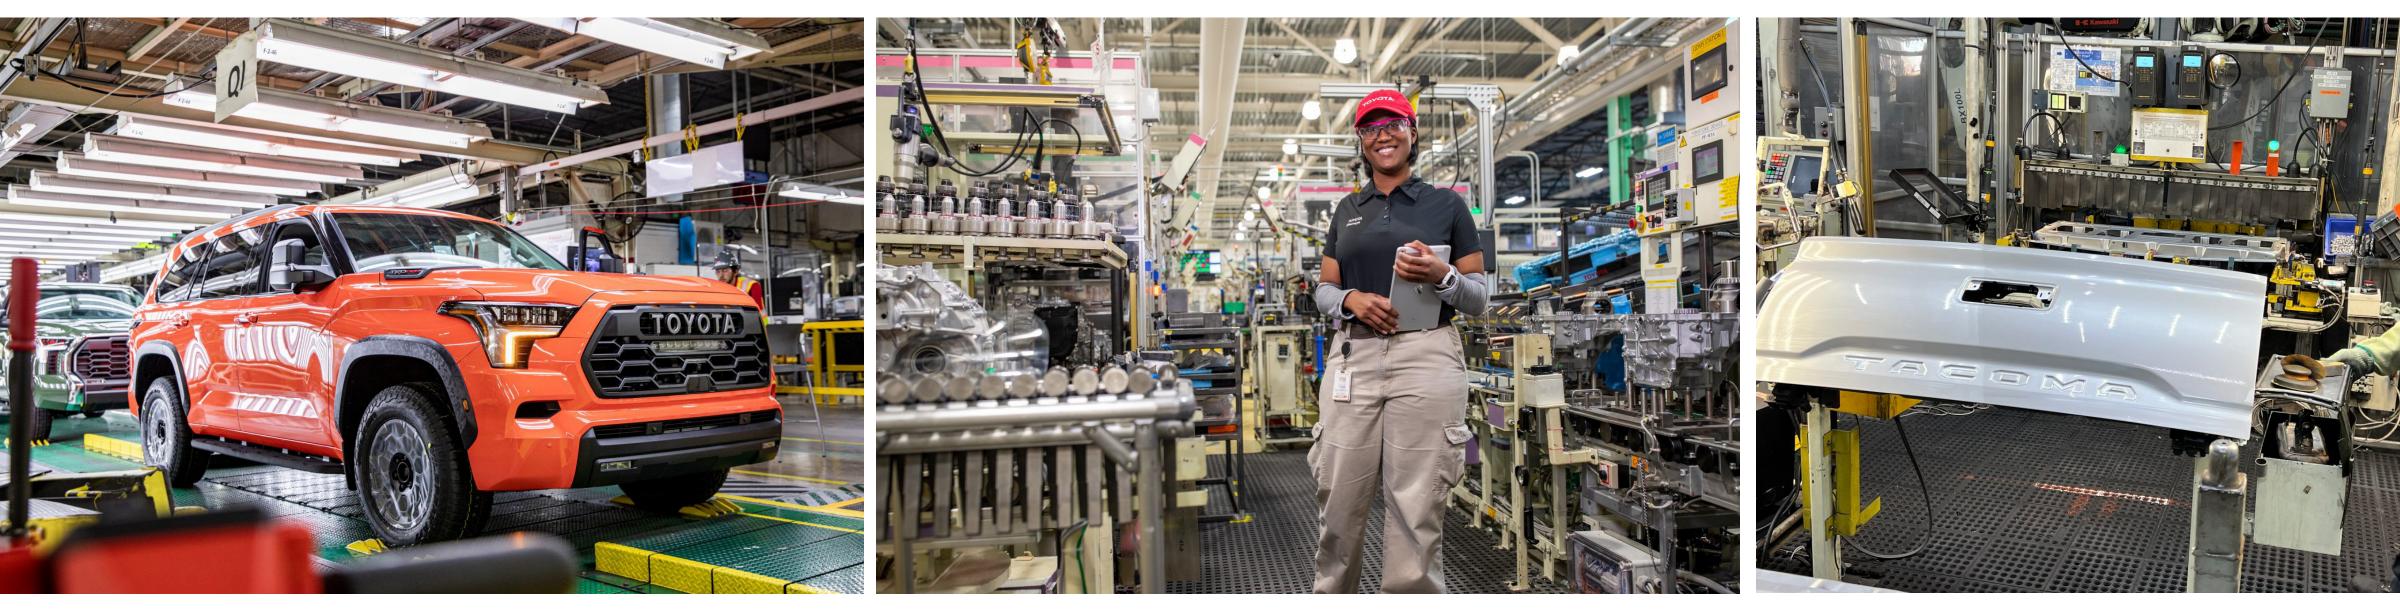

# Nearly **90% of vehicles** sold in the U.S. are assembled in North America

## **U.S.-Assembled Vehicles**

### Many of the Toyota and Lexus vehicles you see on the road are assembled right here\*