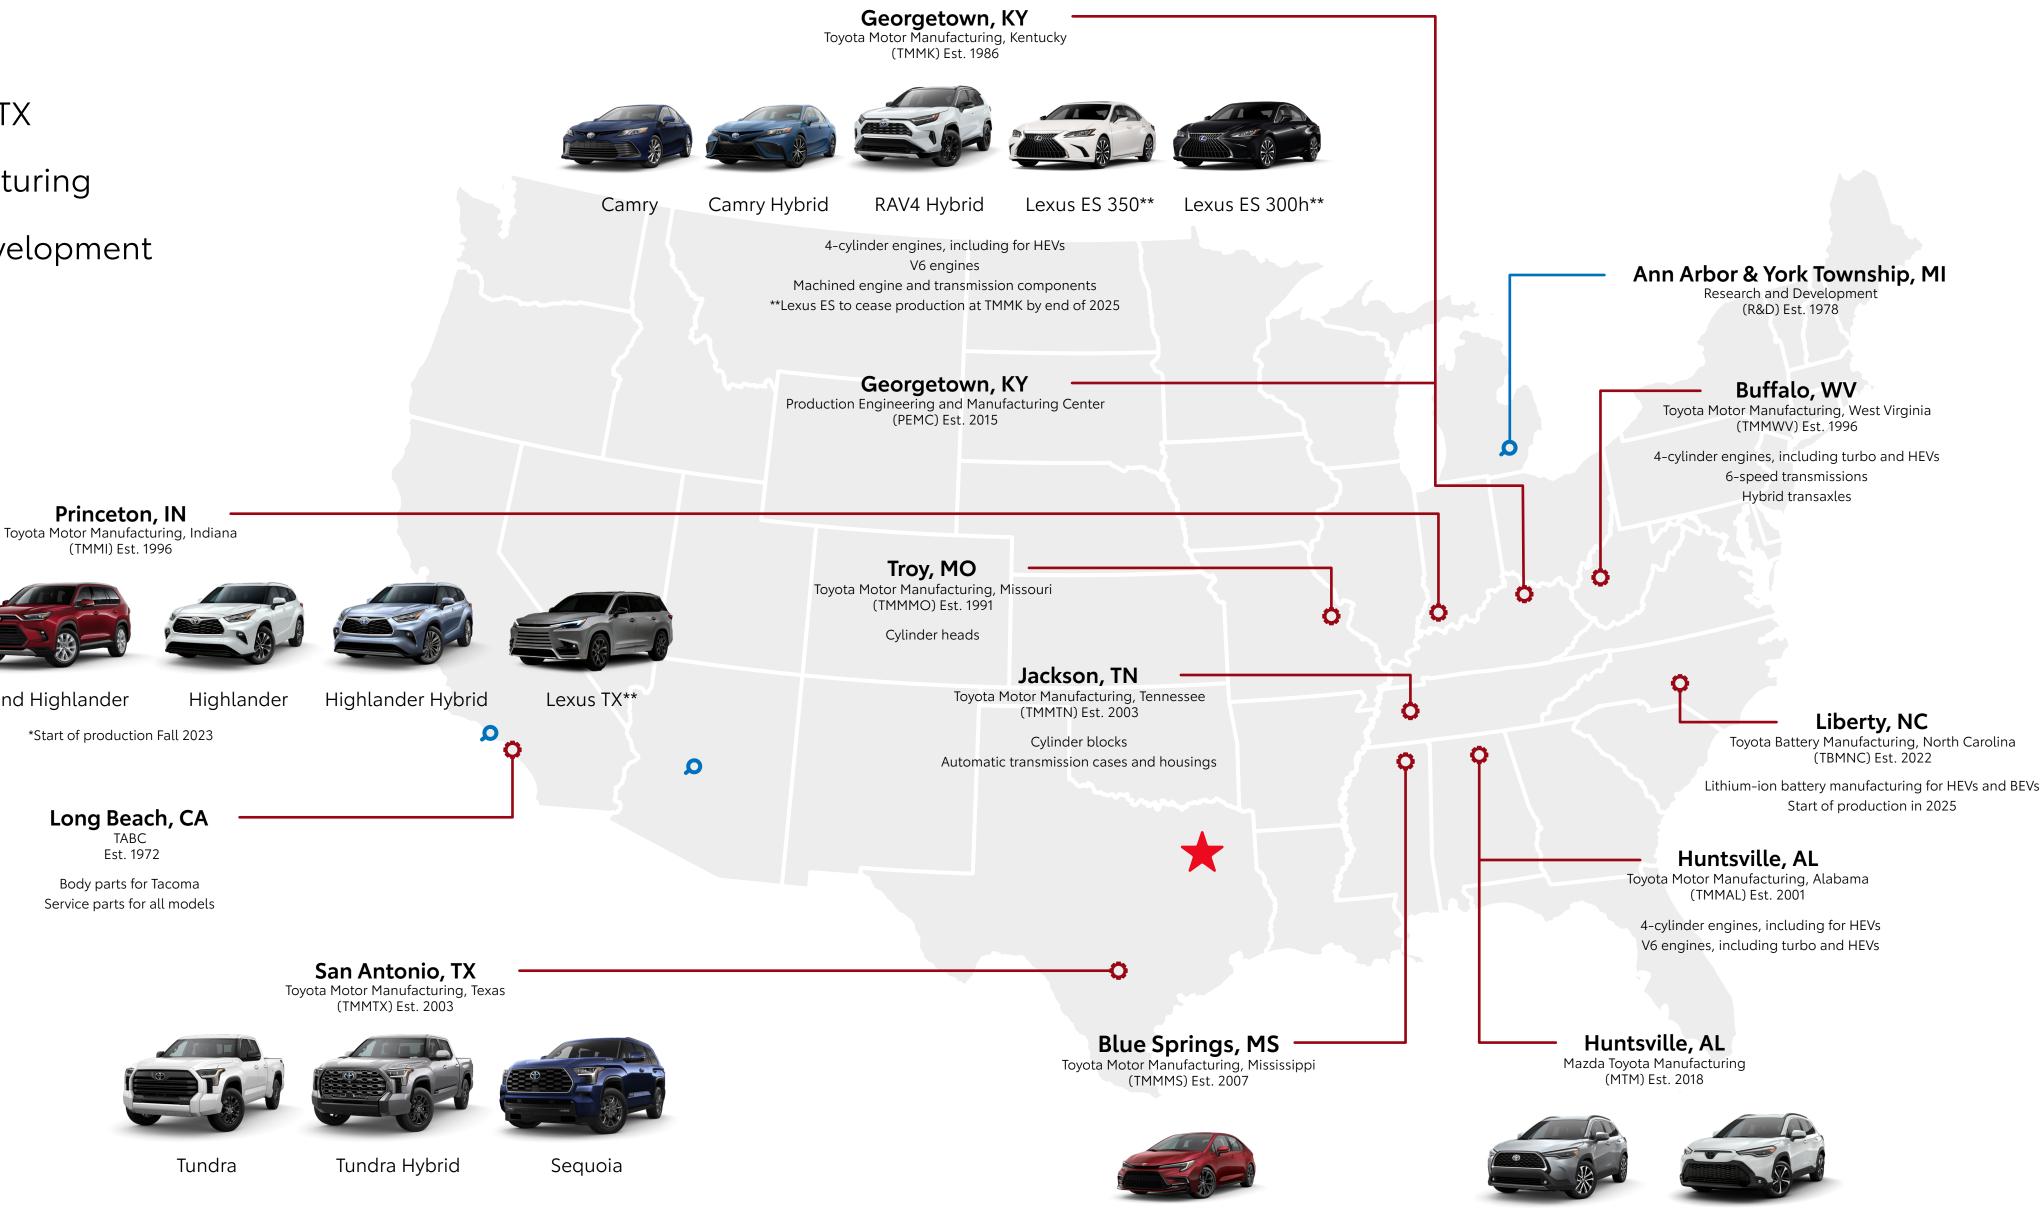

#### Blue Springs, MS

Toyota Motor Manufacturing, Mississippi (TMMMS) Est. 2007

Corolla

Camry

Camry Hybrid

RAV4 Hybrid

Princeton, IN

Toyota Motor Manufacturing, Indiana (TMMI) Est. 1996

Grand Highlander Hybrid

Grand Highlander

Highlander

Highlander Hybrid

(MTM) Est. 2018

Corolla Cross

Corolla Cross Hybrid

\*Toyota and Lexus vehicles and components assembled using U.S. and globally sourced parts. \*\*start of production Fall 2023