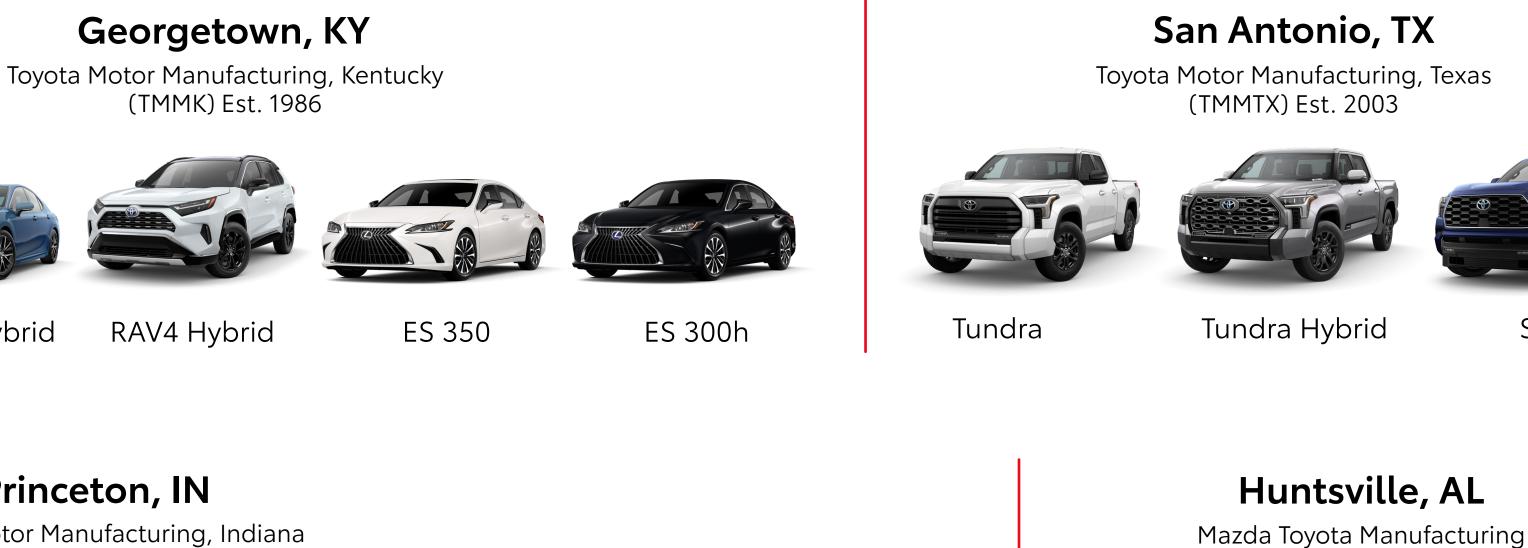

#### Blue Springs, MS

Toyota Motor Manufacturing, Mississippi (TMMMS) Est. 2007

Corolla

Camry

Camry Hybrid

RAV4 Hybrid

Princeton, IN

Toyota Motor Manufacturing, Indiana (TMMI) Est. 1996

Grand Highlander Hybrid

Grand Highlander

Highlander

Highlander Hybrid

(MTM) Est. 2018

Corolla Cross

Corolla Cross Hybrid

\*Toyota and Lexus vehicles and components assembled using U.S. and globally sourced parts. \*\*start of production Fall 2023